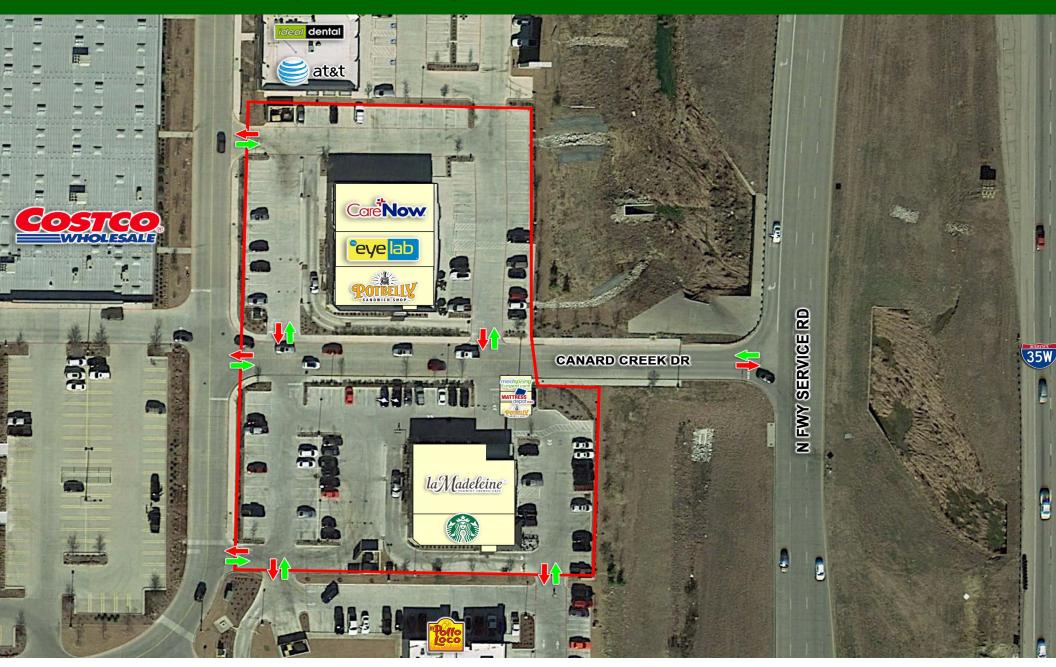

#### **OVERVIEW**

- 100% Leased
- Adjacent to strong performing retail tenants Starbucks, La Madeline, Costco, Target, WinCo and many more
- Great Access & Visibility from I-35
- Alliance Texas has over 370 Corporations, and more than 37,000 Employees
- Surrounded my communities ranging in sales price from \$150,000 - \$500,000
- Call for Pricing