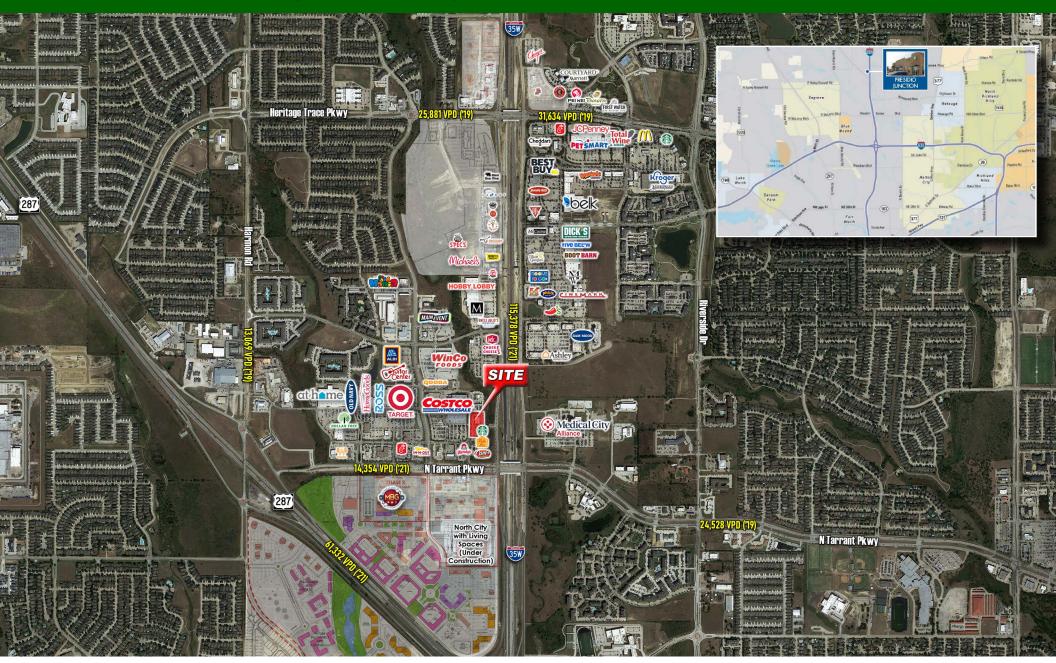

#### **OVERVIEW**

- 100% Leased
- Adjacent to strong performing retail tenants Starbucks, La Madeline, Costco, Target, WinCo and many more
- Great Access & Visibility from I-35
- Alliance Texas has over 370 Corporations, and more than 37,000 Employees
- Surrounded my communities ranging in sales price from \$150,000 - \$500,000
- Call for Pricing

#### TRAFFIC COUNTS

I-35: 115,378 VPD (TXDOT 2021)