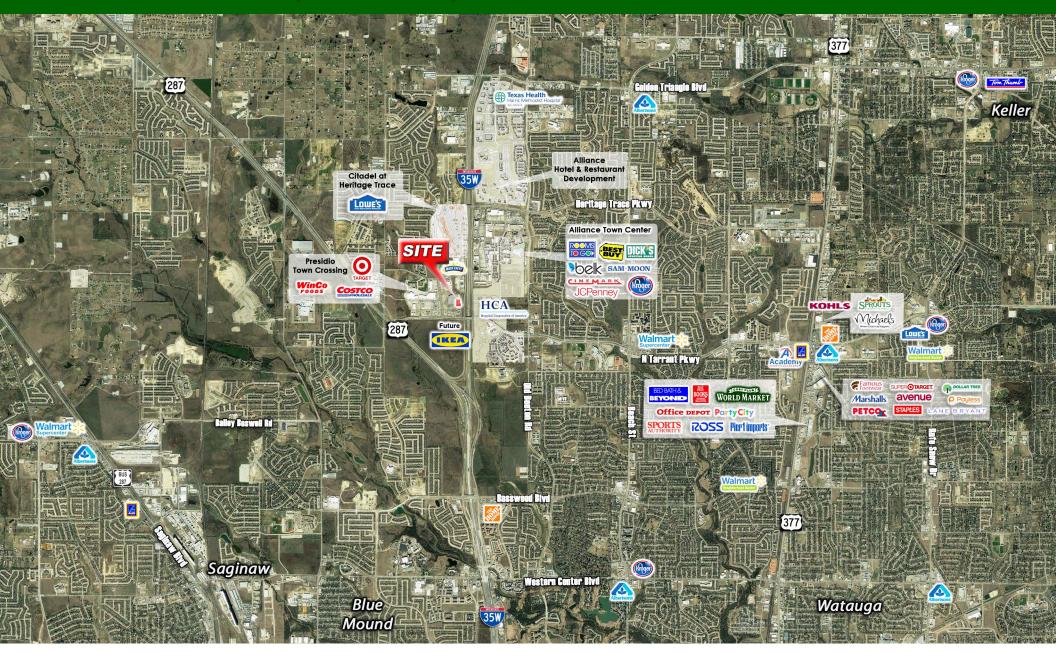

#### **OVERVIEW**

- 100% Leased
- Adjacent to strong performing retail tenants Starbucks, La Madeline, Costco, Target, WinCo and many more
- Great Access & Visibility from I-35
- Alliance Texas has over 370 Corporations, and more than 37,000 Employees
- Surrounded my communities ranging in sales price from \$150,000 - \$500,000
- Call for Pricing