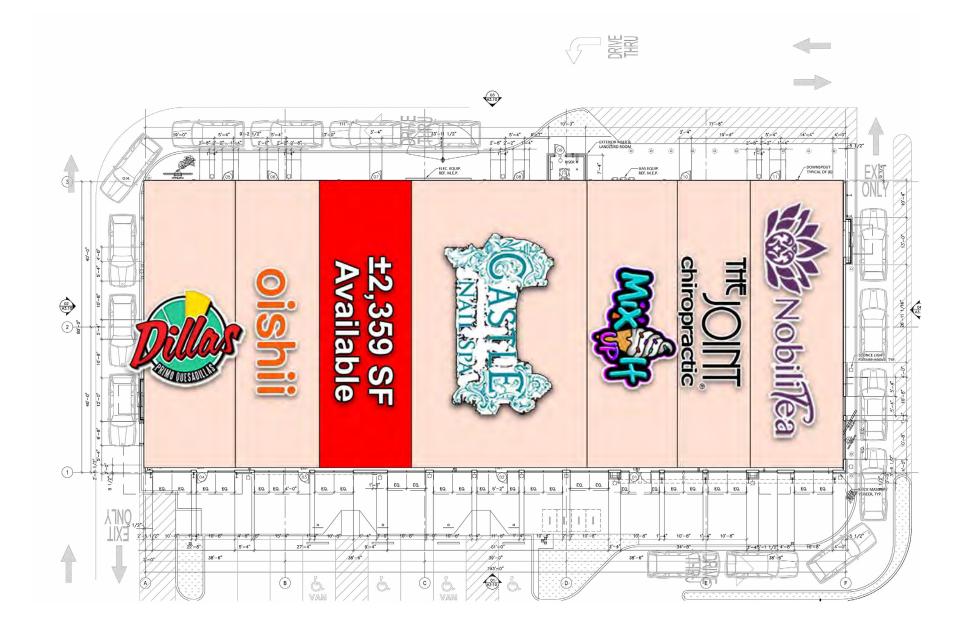

**BUILDING 5A** 

**BUILDING 6B** 

CREATING, ENHANCING & PROTECTING VALUE

SUBDIVISION MAP

| Subdivision                        | Submarket          | Annual Starts | Annual Closings | Vacant Lots | Future Lots | Preliminary Lots | Total Potential Lots | Total Lots Estimated at Build Out |
|------------------------------------|--------------------|---------------|-----------------|-------------|-------------|------------------|----------------------|-----------------------------------|
| Wildcat Ranch                      | Crandall           | 4             | 0               | 186         | 681         | 3,004            | 3,871                | 3,875                             |
| Adams Ranch                        | Forney             | 0             | 0               | 0           | 0           | 250              | 250                  | 250                               |
| Avilla Oakridge                    | Forney             | 0             | 0               | 0           | 0           | 209              | 209                  | 209                               |
| Bluff View Estates                 | Forney             | 0             | 0               | 0           | 0           | 0                | 0                    | 63                                |
| Brooklyn Village                   | Forney             | 48            | 46              | 8           | 0           | 0                | 8                    | 181                               |
| Brookville Estates                 | Forney             | 0             | 0               | 0           | 0           | 141              | 141                  | 289                               |
| Buffalo Acres                      | Forney             | 0             | 0               | 0           | 0           | 0                | 0                    | 66                                |
| Dalview Estates                    | Forney             | 0             | 0               | 0           | 0           | 0                | 0                    | 19                                |
| Deerfield Heights                  | Forney             | 0             | 0               | 0           | 0           | 0                | 0                    | 207                               |
| Diamond Creek                      | Forney             | 4             | 1               | 5           | 129         | 0                | 134                  | 470                               |
|                                    |                    |               | -               | 4           | 103         |                  | 107                  |                                   |
| Eagle Ridge                        | Forney             | 21            | 26              | 4           | 0           | 0                | 0                    | 251                               |
| Eastwood Addition                  | Forney             | -             |                 |             |             | 0                |                      | 207                               |
| Fox Hollow                         | Forney             | 0             | 0               | 0           | 118         | 132              | 250                  | 615                               |
| Gateway Parks                      | Forney             | 79            | 96              | 525         | 0           | 1,010            | 1,535                | 1,846                             |
| Grayhawk                           | Forney             | 38            | 32              | 130         | 0           | 118              | 248                  | 614                               |
| Heritage Hill<br>Highland Prairie  | Forney<br>Forney   | 0             | 0               | 0           | 0           | 0 46             | 0<br>46              | 231 129                           |
|                                    |                    |               |                 |             |             |                  |                      |                                   |
| Lakewood Trails                    | Forney             | 17            | 0               | 179         | 169         | 242              | 590                  | 607                               |
| Lovers Landing                     | Forney             | 0             | 0               | 0           | 0           | 145              | 145                  | 145                               |
| McKellar Home Place                | Forney             |               | 0               |             | 0           | 0                | 0                    | 461                               |
| Mustang Creek                      | Forney             | 0             | 0               | 0           | 0           | 0                | 0                    | 437                               |
| Mustang Place                      | Forney             | 14            | 3               | 93          | 0           | 0                | 93                   | 203                               |
| Overland Grove                     | Forney             | 17            | 0               | 310         | 0           | 737              | 1,047                | 1,064                             |
| Park Trails                        | Forney             | 23            | 25              | 97          | 0           | 147              | 244                  | 570                               |
| Riverine Estates                   | Forney             | 0             | 0               | 0           | 0           | 36               | 36                   | 36                                |
| Skyline Estates                    | Forney             | 0             | 0               | 0           | 0           | 0                | 0                    | 220                               |
| Trails of Chestnut Meadows         | Forney             | 1             | 16              | 0           | 0           | 89               | 89                   | 1,052                             |
| Victorian Village                  | Forney             | 0             | 0               | 0           | 0           | 4                | 4                    | 4                                 |
| Villages of Fox Hollow             | Forney             | 27            | 76              | 4           | 39          | 49               | 92                   | 523                               |
| Vintage Meadows                    | Forney             | 12            | 101             | 0           | 0           | 0                | 0                    | 374                               |
| Wellington Ridge Estates           | Forney             | 0             | 0               | 0           | 0           | 308              | 308                  | 308                               |
| Whaley Farms                       | Forney             | 0             | 0               | 0           | 0           | 1,278            | 1,278                | 1,278                             |
| Yandell tract                      | Forney             | 0             | 0               | 0           | 0           | 600              | 600                  | 600                               |
| Lakeside at Heath                  | Heath              | 93            | 75              | 196         | 130         | 0                | 326                  | 554                               |
| Berkshire Estates                  | Kaufman Co. Uninc. | 0             | 0               | 0           | 0           | 270              | 270                  | 270                               |
| Clements Ranch                     | Kaufman Co. Uninc. | 336           | 204             | 96          | 395         | 0                | 491                  | 1,015                             |
| Country Arbor                      | Kaufman Co. Uninc. | 0             | 0               | 0           | 0           | 0                | 0                    | 21                                |
| Devonshire                         | Kaufman Co. Uninc. | 233           | 222             | 505         | 413         | 2,723            | 3,641                | 4,938                             |
| Dominion 40                        | Kaufman Co. Uninc. | 0             | 0               | 0           | 0           | 32               | 32                   | 32                                |
| Emerald Ranch Estates              | Kaufman Co. Uninc. | 0             | 1               | 2           | 0           | 0                | 2                    | 80                                |
| Fireside Estates                   | Kaufman Co. Uninc. | 0             | 0               | 0           | 0           | 0                | 0                    | 90                                |
| Grandview Estates                  | Kaufman Co. Uninc. | 0             | 0               | 0           | 0           | 0                | 0                    | 66                                |
| Heartland                          | Kaufman Co. Uninc. | 340           | 260             | 472         | 0           | 4,068            | 4,540                | 7,267                             |
| High Meadows                       | Kaufman Co. Uninc. | 0             | 0               | 0           | 0           | 0                | 0                    | 123                               |
| Hunters Glen Estates               | Kaufman Co. Uninc. | 1             | 0               | 2           | 0           | 0                | 2                    | 91                                |
| Lakehurst Meadows                  | Kaufman Co. Uninc. | 2             | 2               | 7           | 0           | 0                | 7                    | 45                                |
| Lakeview Estates                   | Kaufman Co. Uninc. | 0             | 0               | 5           | 0           | 0                | 5                    | 23                                |
| Lone Star Estates                  | Kaufman Co. Uninc. | 0             | 0               | 0           | 0           | 0                | 0                    | 60                                |
| Lynx Hollow                        | Kaufman Co. Uninc. | 0             | 0               | 116         | 0           | 0                | 116                  | 116                               |
| Martin Meadows                     | Kaufman Co. Uninc. | 0             | 0               | 0           | 0           | 67               | 67                   | 67                                |
| Trailwind                          | Kaufman Co. Uninc. | 0             | 0               | 0           | 210         | 242              | 452                  | 452                               |
| Travis Ranch                       | Kaufman Co. Uninc. | 247           | 192             |             | 133         | 727              | 452                  | 3,474                             |
|                                    |                    |               |                 | 662         |             |                  |                      |                                   |
| Trinity Crossing                   | Kaufman Co. Uninc. | 132           | 36              | 217         | 165         | 474              | 856                  | 988                               |
| Walden Pond                        | Kaufman Co. Uninc. | 0             | 0               | 0           | 0           | 628              | 628                  | 628                               |
| Windmill Farms                     | Kaufman Co. Uninc. | 129           | 53              | 488         | 680         | 728              | 1,896                | 3,102                             |
| Windmill Farms Amber Fields        | Kaufman Co. Uninc. | 0             | 0               | 0           | 0           | 0                | 0                    | 352                               |
| Windmill Farms Heather Hollow      | Kaufman Co. Uninc. | 0             | 0               | 0           | 0           | 0                | 0                    | 298                               |
| Windmill Farms Honeysuckle Meadows | Kaufman Co. Uninc. | 0             | 0               | 0           | 0           | 0                | 0                    | 408                               |
| Winners Circle                     | Kaufman Co. Uninc. | 2             | 5               | 17          | 0           | 0                | 17                   | 229                               |
| Mann Ranch                         | McLendon-Chisholm  | 0             | 0               | 0           | 0           | 1,734            | 1,734                | 1,734                             |
| Polo Ridge Ranch                   | Mesquite           | 0             | 0               | 0           | 0           | 1,012            | 1,012                | 1,012                             |
| Spradley Farms                     | Mesquite           | 0             | 0               | 0           | 0           | 2,500            | 2,500                | 2,500                             |
| Trinity Point Village              | Mesquite           | 0             | 0               | 0           | 0           | 540              | 540                  | 540                               |
| Bantry Gardens                     | Talty              | 0             | 0               | 0           | 0           | 0                | 0                    | 21                                |
| Founders Place                     | Talty              | 3             | 1               | 2           | 0           | 0                | 2                    | 105                               |
| Fox Meadows Estates                | Talty              | 0             | 0               | 0           | 0           | 700              | 700                  | 700                               |
| Layden Farms                       | Talty              | 9             | 19              | 2           | 0           | 66               | 68                   | 131                               |
| Lost Creek Estates                 | Talty              | 2             | 2               | 2           | 0           | 0                | 2                    | 67                                |
| Shamrock Ridge                     | Talty              | 0             | 1               | 0           | 0           | 0                | 0                    | 269                               |
| Total                              | iany               | 1,834         | 1,495           | 4,332       | 3,365       | 25,056           | 32,753               | 49,272                            |
|                                    |                    | 1,034         | 1,473           | 7,332       | 3,303       | 23,030           | 32,133               | 71,212                            |