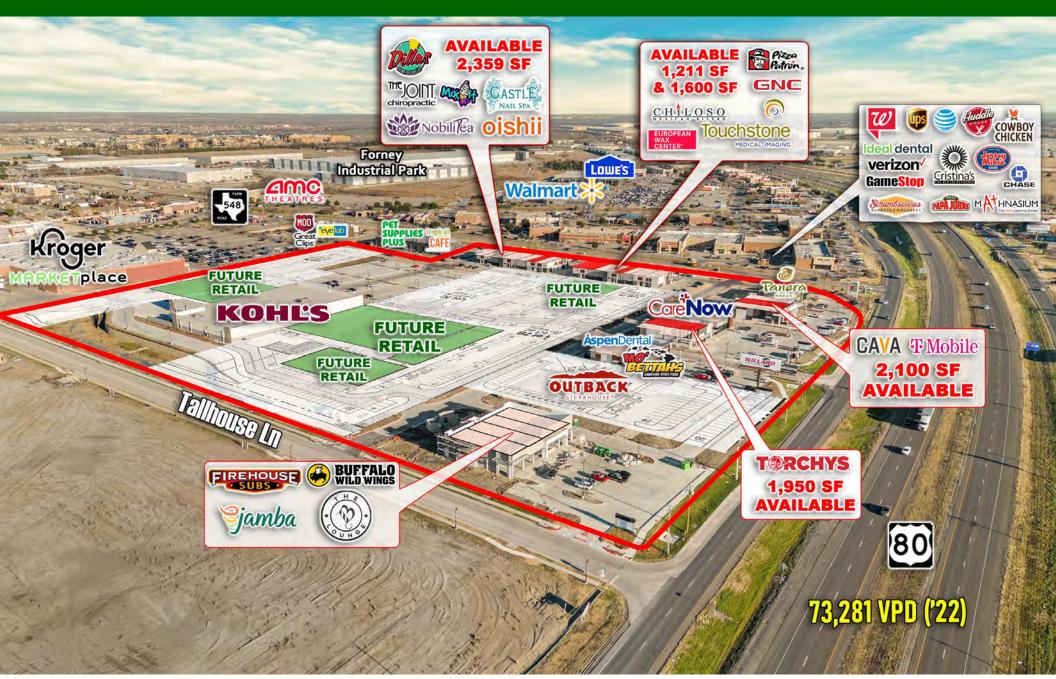

#### **OVERVIEW**

- NWC of US 80 & FM 548 in Forney, Texas
- The premier retail development site in high growth eastern suburb - 18.63% projected annual growth rate within 1 mile of site
- In the heart of the primary retail corridor of the submarket
- Adjacent to state of the art high volume sales Kroger Marketplace
- National anchor draws of Walmart Supercenter, Lowe's, Aldi, & AMC
- Pads, drive-thru's, end caps & in-line spaces
   available
- Call for pricing

#### TRAFFIC COUNTS

US Hwy 80: 73,281 VPD (TXDOT 2022) FM 548: 35,789 VPD (TXDOT 2022)