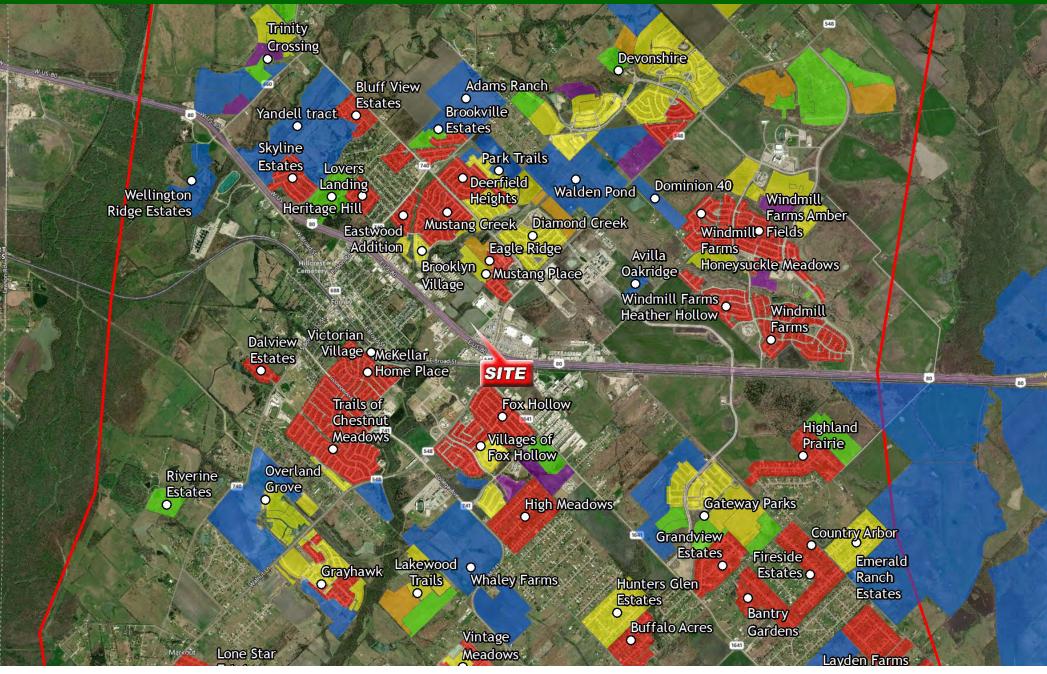

**BUILDING 5A** 

**BUILDING 6B** 

CREATING, ENHANCING & PROTECTING VALUE

SUBDIVISION MAP

| Subdivision                        | Submarket          | Annual Starts | Annual Closings | Vacant Lots | Future Lots | Preliminary Lots | Total Potential Lots | Total Lots Estimated at Build Out |
|------------------------------------|--------------------|---------------|-----------------|-------------|-------------|------------------|----------------------|-----------------------------------|
| Wildcat Ranch                      | Crandall           | 4             | 0               | 186         | 681         | 3,004            | 3,871                | 3,875                             |
| Adams Ranch                        | Forney             | 0             | 0               | 0           | 0           | 250              | 250                  | 250                               |
| Avilla Oakridge                    | Forney             | 0             | 0               | 0           | 0           | 209              | 209                  | 209                               |
| Bluff View Estates                 | Forney             | 0             | 0               | 0           | 0           | 0                | 0                    | 63                                |
| Brooklyn Village                   | Forney             | 48            | 46              | 8           | 0           | 0                | 8                    | 181                               |
| Brookville Estates                 | Forney             | 0             | 0               | 0           | 0           | 141              | 141                  | 289                               |
| Buffalo Acres                      | Forney             | 0             | 0               | 0           | 0           | 0                | 0                    | 66                                |
| Dalview Estates                    | Forney             | 0             | 0               | 0           | 0           | 0                | 0                    | 19                                |
| Deerfield Heights                  | Forney             | 0             | 0               | 0           | 0           | 0                | 0                    | 207                               |
| Diamond Creek                      | Forney             | 4             | 1               | 5           | 129         | 0                | 134                  | 470                               |
|                                    |                    |               | -               | 4           | 103         |                  | 107                  |                                   |
| Eagle Ridge                        | Forney             | 21            | 26              | 4           | 0           | 0                | 0                    | 251                               |
| Eastwood Addition                  | Forney             | -             |                 |             |             | 0                |                      | 207                               |
| Fox Hollow                         | Forney             | 0             | 0               | 0           | 118         | 132              | 250                  | 615                               |
| Gateway Parks                      | Forney             | 79            | 96              | 525         | 0           | 1,010            | 1,535                | 1,846                             |
| Grayhawk                           | Forney             | 38            | 32              | 130         | 0           | 118              | 248                  | 614                               |
| Heritage Hill<br>Highland Prairie  | Forney<br>Forney   | 0             | 0               | 0           | 0           | 0 46             | 0<br>46              | 231 129                           |
|                                    |                    |               |                 |             |             |                  |                      |                                   |
| Lakewood Trails                    | Forney             | 17            | 0               | 179         | 169         | 242              | 590                  | 607                               |
| Lovers Landing                     | Forney             | 0             | 0               | 0           | 0           | 145              | 145                  | 145                               |
| McKellar Home Place                | Forney             |               | 0               |             | 0           | 0                | 0                    | 461                               |
| Mustang Creek                      | Forney             | 0             | 0               | 0           | 0           | 0                | 0                    | 437                               |
| Mustang Place                      | Forney             | 14            | 3               | 93          | 0           | 0                | 93                   | 203                               |
| Overland Grove                     | Forney             | 17            | 0               | 310         | 0           | 737              | 1,047                | 1,064                             |
| Park Trails                        | Forney             | 23            | 25              | 97          | 0           | 147              | 244                  | 570                               |
| Riverine Estates                   | Forney             | 0             | 0               | 0           | 0           | 36               | 36                   | 36                                |
| Skyline Estates                    | Forney             | 0             | 0               | 0           | 0           | 0                | 0                    | 220                               |
| Trails of Chestnut Meadows         | Forney             | 1             | 16              | 0           | 0           | 89               | 89                   | 1,052                             |
| Victorian Village                  | Forney             | 0             | 0               | 0           | 0           | 4                | 4                    | 4                                 |
| Villages of Fox Hollow             | Forney             | 27            | 76              | 4           | 39          | 49               | 92                   | 523                               |
| Vintage Meadows                    | Forney             | 12            | 101             | 0           | 0           | 0                | 0                    | 374                               |
| Wellington Ridge Estates           | Forney             | 0             | 0               | 0           | 0           | 308              | 308                  | 308                               |
| Whaley Farms                       | Forney             | 0             | 0               | 0           | 0           | 1,278            | 1,278                | 1,278                             |
| Yandell tract                      | Forney             | 0             | 0               | 0           | 0           | 600              | 600                  | 600                               |
| Lakeside at Heath                  | Heath              | 93            | 75              | 196         | 130         | 0                | 326                  | 554                               |
| Berkshire Estates                  | Kaufman Co. Uninc. | 0             | 0               | 0           | 0           | 270              | 270                  | 270                               |
| Clements Ranch                     | Kaufman Co. Uninc. | 336           | 204             | 96          | 395         | 0                | 491                  | 1,015                             |
| Country Arbor                      | Kaufman Co. Uninc. | 0             | 0               | 0           | 0           | 0                | 0                    | 21                                |
| Devonshire                         | Kaufman Co. Uninc. | 233           | 222             | 505         | 413         | 2,723            | 3,641                | 4,938                             |
| Dominion 40                        | Kaufman Co. Uninc. | 0             | 0               | 0           | 0           | 32               | 32                   | 32                                |
| Emerald Ranch Estates              | Kaufman Co. Uninc. | 0             | 1               | 2           | 0           | 0                | 2                    | 80                                |
| Fireside Estates                   | Kaufman Co. Uninc. | 0             | 0               | 0           | 0           | 0                | 0                    | 90                                |
| Grandview Estates                  | Kaufman Co. Uninc. | 0             | 0               | 0           | 0           | 0                | 0                    | 66                                |
| Heartland                          | Kaufman Co. Uninc. | 340           | 260             | 472         | 0           | 4,068            | 4,540                | 7,267                             |
| High Meadows                       | Kaufman Co. Uninc. | 0             | 0               | 0           | 0           | 0                | 0                    | 123                               |
| Hunters Glen Estates               | Kaufman Co. Uninc. | 1             | 0               | 2           | 0           | 0                | 2                    | 91                                |
| Lakehurst Meadows                  | Kaufman Co. Uninc. | 2             | 2               | 7           | 0           | 0                | 7                    | 45                                |
| Lakeview Estates                   | Kaufman Co. Uninc. | 0             | 0               | 5           | 0           | 0                | 5                    | 23                                |
| Lone Star Estates                  | Kaufman Co. Uninc. | 0             | 0               | 0           | 0           | 0                | 0                    | 60                                |
| Lynx Hollow                        | Kaufman Co. Uninc. | 0             | 0               | 116         | 0           | 0                | 116                  | 116                               |
| Martin Meadows                     | Kaufman Co. Uninc. | 0             | 0               | 0           | 0           | 67               | 67                   | 67                                |
| Trailwind                          | Kaufman Co. Uninc. | 0             | 0               | 0           | 210         | 242              | 452                  | 452                               |
| Travis Ranch                       | Kaufman Co. Uninc. | 247           | 192             |             | 133         | 727              | 452                  | 3,474                             |
|                                    |                    |               |                 | 662         |             |                  |                      |                                   |
| Trinity Crossing                   | Kaufman Co. Uninc. | 132           | 36              | 217         | 165         | 474              | 856                  | 988                               |
| Walden Pond                        | Kaufman Co. Uninc. | 0             | 0               | 0           | 0           | 628              | 628                  | 628                               |
| Windmill Farms                     | Kaufman Co. Uninc. | 129           | 53              | 488         | 680         | 728              | 1,896                | 3,102                             |
| Windmill Farms Amber Fields        | Kaufman Co. Uninc. | 0             | 0               | 0           | 0           | 0                | 0                    | 352                               |
| Windmill Farms Heather Hollow      | Kaufman Co. Uninc. | 0             | 0               | 0           | 0           | 0                | 0                    | 298                               |
| Windmill Farms Honeysuckle Meadows | Kaufman Co. Uninc. | 0             | 0               | 0           | 0           | 0                | 0                    | 408                               |
| Winners Circle                     | Kaufman Co. Uninc. | 2             | 5               | 17          | 0           | 0                | 17                   | 229                               |
| Mann Ranch                         | McLendon-Chisholm  | 0             | 0               | 0           | 0           | 1,734            | 1,734                | 1,734                             |
| Polo Ridge Ranch                   | Mesquite           | 0             | 0               | 0           | 0           | 1,012            | 1,012                | 1,012                             |
| Spradley Farms                     | Mesquite           | 0             | 0               | 0           | 0           | 2,500            | 2,500                | 2,500                             |
| Trinity Point Village              | Mesquite           | 0             | 0               | 0           | 0           | 540              | 540                  | 540                               |
| Bantry Gardens                     | Talty              | 0             | 0               | 0           | 0           | 0                | 0                    | 21                                |
| Founders Place                     | Talty              | 3             | 1               | 2           | 0           | 0                | 2                    | 105                               |
| Fox Meadows Estates                | Talty              | 0             | 0               | 0           | 0           | 700              | 700                  | 700                               |
| Layden Farms                       | Talty              | 9             | 19              | 2           | 0           | 66               | 68                   | 131                               |
| Lost Creek Estates                 | Talty              | 2             | 2               | 2           | 0           | 0                | 2                    | 67                                |
| Shamrock Ridge                     | Talty              | 0             | 1               | 0           | 0           | 0                | 0                    | 269                               |
| Total                              | iany               | 1,834         | 1,495           | 4,332       | 3,365       | 25,056           | 32,753               | 49,272                            |
|                                    |                    | 1,034         | 1,473           | 7,332       | 3,303       | 23,030           | 32,133               | 71,212                            |

SUBDIVISION LIST