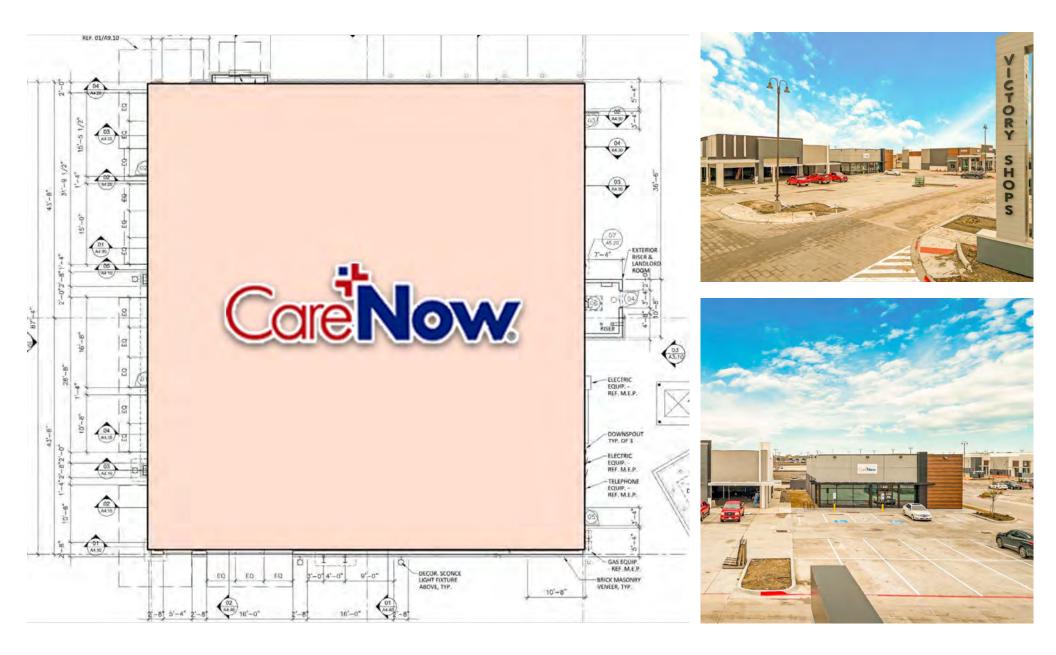

#### **OVERVIEW**

- NWC of US 80 & FM 548 in Forney, Texas
- The premier retail development site in high growth eastern suburb - 18.63% projected annual growth rate within 1 mile of site
- In the heart of the primary retail corridor of the submarket
- Adjacent to state of the art high volume sales Kroger Marketplace
- National anchor draws of Walmart Supercenter, Lowe's, Aldi, & AMC
- Pads, drive-thru's, end caps & in-line spaces
   available
- Call for pricing