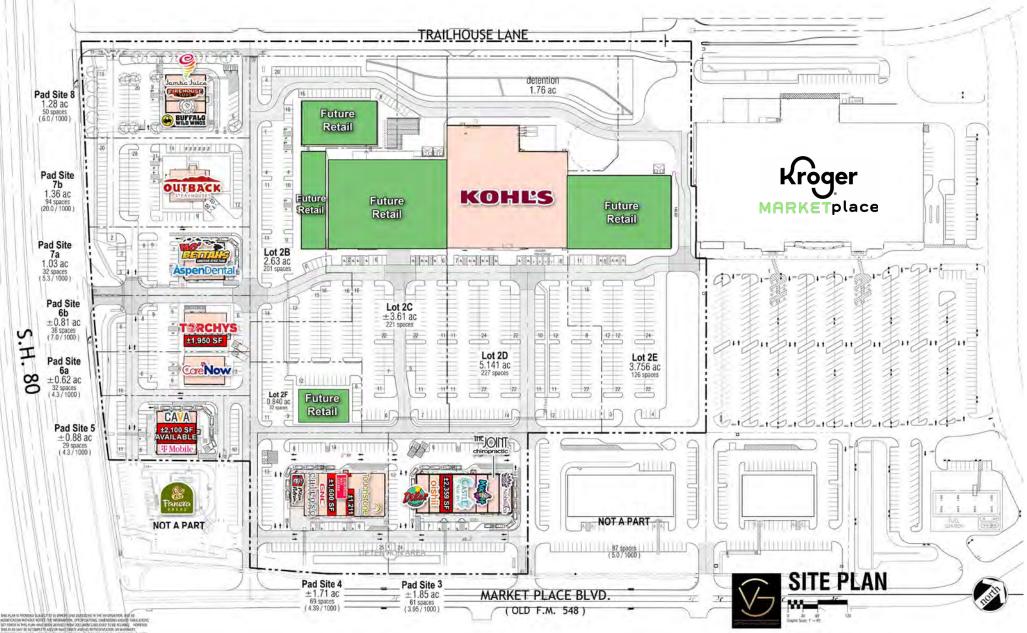

#### **OVERVIEW**

- NWC of US 80 & FM 548 in Forney, Texas
- The premier retail development site in high growth eastern suburb - 18.63% projected annual growth rate within 1 mile of site
- In the heart of the primary retail corridor of the submarket
- Adjacent to state of the art high volume sales Kroger Marketplace
- National anchor draws of Walmart Supercenter, Lowe's, Aldi, & AMC
- Pads, drive-thru's, end caps & in-line spaces
   available
- Call for pricing