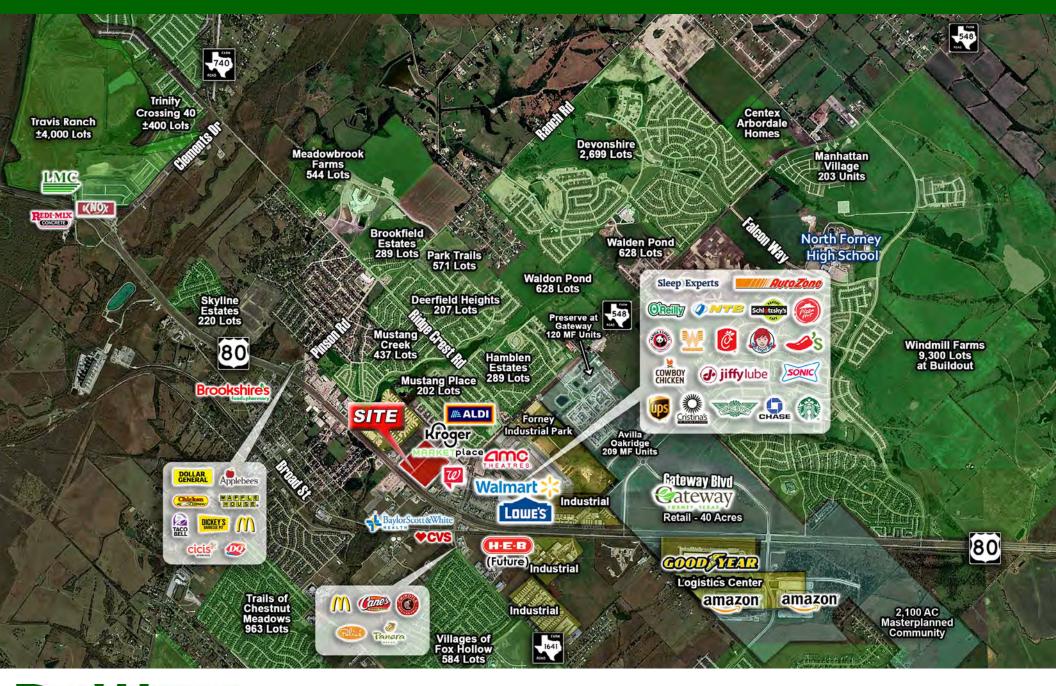

#### **OVERVIEW**

- NWC of US 80 & FM 548 in Forney, Texas
- The premier retail development site in high growth eastern suburb - 18.63% projected annual growth rate within 1 mile of site
- In the heart of the primary retail corridor of the submarket
- Adjacent to state of the art high volume sales Kroger Marketplace
- National anchor draws of Walmart Supercenter, Lowe's, Aldi, & AMC
- Pads, drive-thru's, end caps & in-line spaces
   available
- Call for pricing

#### TRAFFIC COUNTS

US Hwy 80: 73,281 VPD (TXDOT 2022) FM 548: 35,789 VPD (TXDOT 2022)

#### DEMOGRAPHICS

|                       | 1-mile   | 3-mile    | 5-mile    |
|-----------------------|----------|-----------|-----------|
| 2023 Population       | 9,784    | 50,446    | 86,683    |
| 2028 Proj. Population | 23,013   | 88,873    | 137,185   |
| Daytime Population    | 11,262   | 39,096    | 62,471    |
| Avg HH Income         | \$99,996 | \$113,289 | \$110,659 |