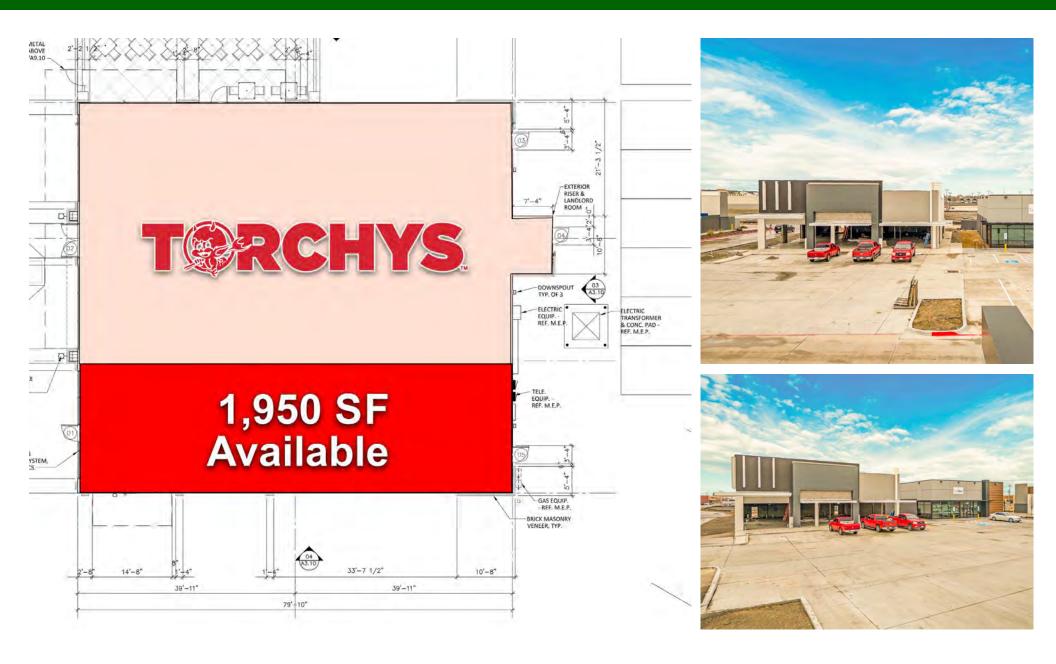

#### **OVERVIEW**

- NWC of US 80 & FM 548 in Forney, Texas
- The premier retail development site in high growth eastern suburb - 18.63% projected annual growth rate within 1 mile of site
- In the heart of the primary retail corridor of the submarket
- Adjacent to state of the art high volume sales Kroger Marketplace
- National anchor draws of Walmart Supercenter, Lowe's, Aldi, & AMC
- Pads, drive-thru's, end caps & in-line spaces
   available
- Call for pricing