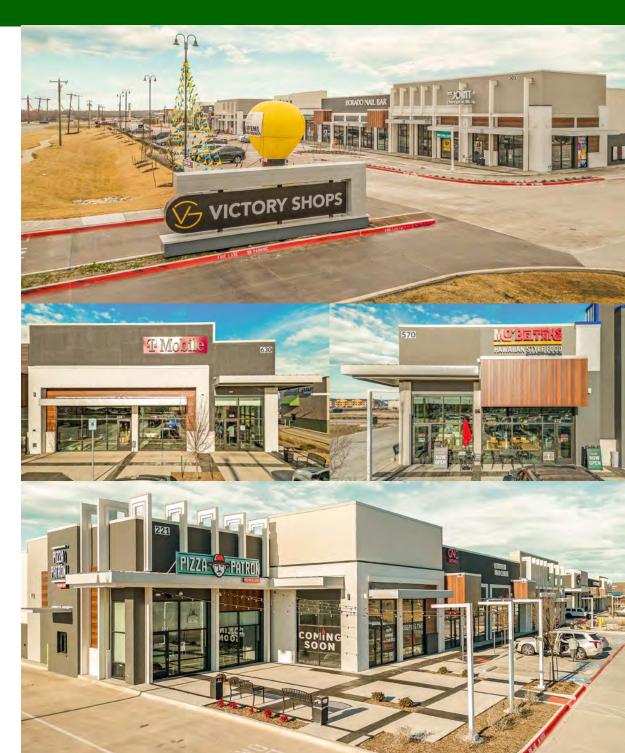

# VICTORY AT FORNEY

00000

#### **OVERVIEW**

- NWC of US 80 & FM 548 in Forney, Texas
- The premier retail development site in high growth eastern suburb - 18.63% projected annual growth rate within 1 mile of site
- In the heart of the primary retail corridor of the submarket
- Adjacent to state of the art high volume sales Kroger Marketplace
- National anchor draws of Walmart Supercenter, Lowe's, Aldi, & AMC
- Pads, drive-thru's, end caps & in-line spaces
   available
- Call for pricing