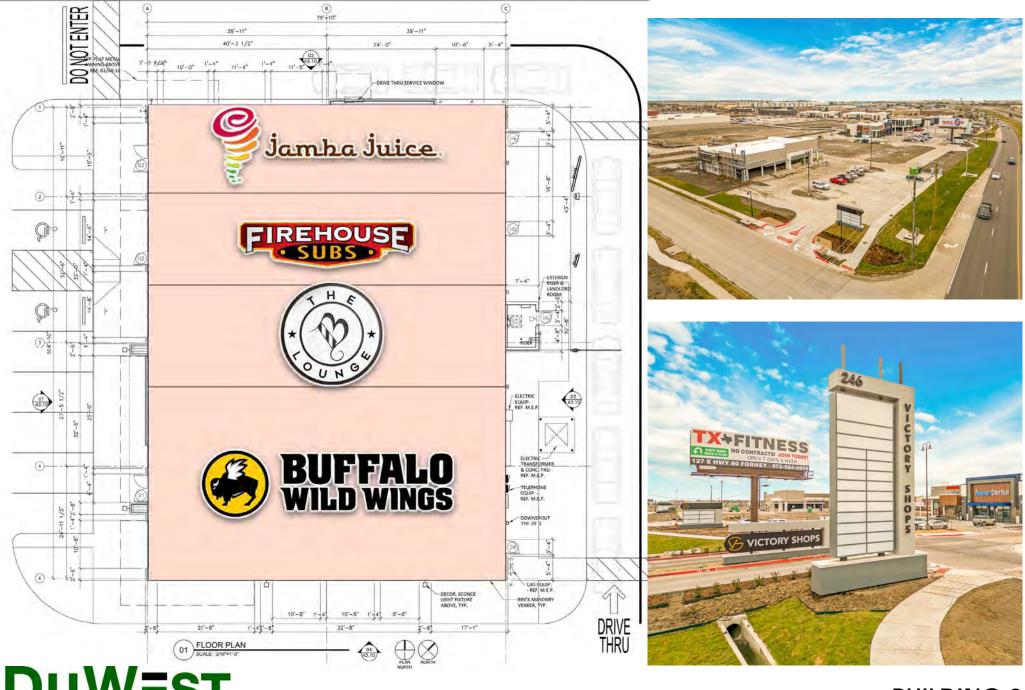

#### **OVERVIEW**

- NWC of US 80 & FM 548 in Forney, Texas
- The premier retail development site in high growth eastern suburb - 18.63% projected annual growth rate within 1 mile of site
- In the heart of the primary retail corridor of the submarket
- Adjacent to state of the art high volume sales Kroger Marketplace
- National anchor draws of Walmart Supercenter, Lowe's, Aldi, & AMC
- Pads, drive-thru's, end caps & in-line spaces
   available
- Call for pricing

**BUILDING 5A** 

**BUILDING 6B** 

CREATING, ENHANCING & PROTECTING VALUE

SUBDIVISION MAP

| Subdivision                        | Submarket          | Annual Starts | Annual Closings | Vacant Lots | Future Lots | Preliminary Lots | Total Potential Lots | Total Lots Estimated at Build Out |
|------------------------------------|--------------------|---------------|-----------------|-------------|-------------|------------------|----------------------|-----------------------------------|
| Wildcat Ranch                      | Crandall           | 4             | 0               | 186         | 681         | 3,004            | 3,871                | 3,875                             |
| Adams Ranch                        | Forney             | 0             | 0               | 0           | 0           | 250              | 250                  | 250                               |
| Avilla Oakridge                    | Forney             | 0             | 0               | 0           | 0           | 209              | 209                  | 209                               |
| Bluff View Estates                 | Forney             | 0             | 0               | 0           | 0           | 0                | 0                    | 63                                |
| Brooklyn Village                   | Forney             | 48            | 46              | 8           | 0           | 0                | 8                    | 181                               |
| Brookville Estates                 | Forney             | 0             | 0               | 0           | 0           | 141              | 141                  | 289                               |
| Buffalo Acres                      | Forney             | 0             | 0               | 0           | 0           | 0                | 0                    | 66                                |
| Dalview Estates                    | Forney             | 0             | 0               | 0           | 0           | 0                | 0                    | 19                                |
| Deerfield Heights                  | Forney             | 0             | 0               | 0           | 0           | 0                | 0                    | 207                               |
| Diamond Creek                      | Forney             | 4             | 1               | 5           | 129         | 0                | 134                  | 470                               |
|                                    |                    |               | -               | 4           | 103         |                  | 107                  |                                   |
| Eagle Ridge                        | Forney             | 21            | 26              | 4           | 0           | 0                | 0                    | 251                               |
| Eastwood Addition                  | Forney             | -             |                 |             |             | 0                |                      | 207                               |
| Fox Hollow                         | Forney             | 0             | 0               | 0           | 118         | 132              | 250                  | 615                               |
| Gateway Parks                      | Forney             | 79            | 96              | 525         | 0           | 1,010            | 1,535                | 1,846                             |
| Grayhawk                           | Forney             | 38            | 32              | 130         | 0           | 118              | 248                  | 614                               |
| Heritage Hill<br>Highland Prairie  | Forney<br>Forney   | 0             | 0               | 0           | 0           | 0 46             | 0<br>46              | 231 129                           |
|                                    |                    |               |                 |             |             |                  |                      |                                   |
| Lakewood Trails                    | Forney             | 17            | 0               | 179         | 169         | 242              | 590                  | 607                               |
| Lovers Landing                     | Forney             | 0             | 0               | 0           | 0           | 145              | 145                  | 145                               |
| McKellar Home Place                | Forney             |               | 0               |             | 0           | 0                | 0                    | 461                               |
| Mustang Creek                      | Forney             | 0             | 0               | 0           | 0           | 0                | 0                    | 437                               |
| Mustang Place                      | Forney             | 14            | 3               | 93          | 0           | 0                | 93                   | 203                               |
| Overland Grove                     | Forney             | 17            | 0               | 310         | 0           | 737              | 1,047                | 1,064                             |
| Park Trails                        | Forney             | 23            | 25              | 97          | 0           | 147              | 244                  | 570                               |
| Riverine Estates                   | Forney             | 0             | 0               | 0           | 0           | 36               | 36                   | 36                                |
| Skyline Estates                    | Forney             | 0             | 0               | 0           | 0           | 0                | 0                    | 220                               |
| Trails of Chestnut Meadows         | Forney             | 1             | 16              | 0           | 0           | 89               | 89                   | 1,052                             |
| Victorian Village                  | Forney             | 0             | 0               | 0           | 0           | 4                | 4                    | 4                                 |
| Villages of Fox Hollow             | Forney             | 27            | 76              | 4           | 39          | 49               | 92                   | 523                               |
| Vintage Meadows                    | Forney             | 12            | 101             | 0           | 0           | 0                | 0                    | 374                               |
| Wellington Ridge Estates           | Forney             | 0             | 0               | 0           | 0           | 308              | 308                  | 308                               |
| Whaley Farms                       | Forney             | 0             | 0               | 0           | 0           | 1,278            | 1,278                | 1,278                             |
| Yandell tract                      | Forney             | 0             | 0               | 0           | 0           | 600              | 600                  | 600                               |
| Lakeside at Heath                  | Heath              | 93            | 75              | 196         | 130         | 0                | 326                  | 554                               |
| Berkshire Estates                  | Kaufman Co. Uninc. | 0             | 0               | 0           | 0           | 270              | 270                  | 270                               |
| Clements Ranch                     | Kaufman Co. Uninc. | 336           | 204             | 96          | 395         | 0                | 491                  | 1,015                             |
| Country Arbor                      | Kaufman Co. Uninc. | 0             | 0               | 0           | 0           | 0                | 0                    | 21                                |
| Devonshire                         | Kaufman Co. Uninc. | 233           | 222             | 505         | 413         | 2,723            | 3,641                | 4,938                             |
| Dominion 40                        | Kaufman Co. Uninc. | 0             | 0               | 0           | 0           | 32               | 32                   | 32                                |
| Emerald Ranch Estates              | Kaufman Co. Uninc. | 0             | 1               | 2           | 0           | 0                | 2                    | 80                                |
| Fireside Estates                   | Kaufman Co. Uninc. | 0             | 0               | 0           | 0           | 0                | 0                    | 90                                |
| Grandview Estates                  | Kaufman Co. Uninc. | 0             | 0               | 0           | 0           | 0                | 0                    | 66                                |
| Heartland                          | Kaufman Co. Uninc. | 340           | 260             | 472         | 0           | 4,068            | 4,540                | 7,267                             |
| High Meadows                       | Kaufman Co. Uninc. | 0             | 0               | 0           | 0           | 0                | 0                    | 123                               |
| Hunters Glen Estates               | Kaufman Co. Uninc. | 1             | 0               | 2           | 0           | 0                | 2                    | 91                                |
| Lakehurst Meadows                  | Kaufman Co. Uninc. | 2             | 2               | 7           | 0           | 0                | 7                    | 45                                |
| Lakeview Estates                   | Kaufman Co. Uninc. | 0             | 0               | 5           | 0           | 0                | 5                    | 23                                |
| Lone Star Estates                  | Kaufman Co. Uninc. | 0             | 0               | 0           | 0           | 0                | 0                    | 60                                |
| Lynx Hollow                        | Kaufman Co. Uninc. | 0             | 0               | 116         | 0           | 0                | 116                  | 116                               |
| Martin Meadows                     | Kaufman Co. Uninc. | 0             | 0               | 0           | 0           | 67               | 67                   | 67                                |
| Trailwind                          | Kaufman Co. Uninc. | 0             | 0               | 0           | 210         | 242              | 452                  | 452                               |
| Travis Ranch                       | Kaufman Co. Uninc. | 247           | 192             |             | 133         | 727              | 452                  | 3,474                             |
|                                    |                    |               |                 | 662         |             |                  |                      |                                   |
| Trinity Crossing                   | Kaufman Co. Uninc. | 132           | 36              | 217         | 165         | 474              | 856                  | 988                               |
| Walden Pond                        | Kaufman Co. Uninc. | 0             | 0               | 0           | 0           | 628              | 628                  | 628                               |
| Windmill Farms                     | Kaufman Co. Uninc. | 129           | 53              | 488         | 680         | 728              | 1,896                | 3,102                             |
| Windmill Farms Amber Fields        | Kaufman Co. Uninc. | 0             | 0               | 0           | 0           | 0                | 0                    | 352                               |
| Windmill Farms Heather Hollow      | Kaufman Co. Uninc. | 0             | 0               | 0           | 0           | 0                | 0                    | 298                               |
| Windmill Farms Honeysuckle Meadows | Kaufman Co. Uninc. | 0             | 0               | 0           | 0           | 0                | 0                    | 408                               |
| Winners Circle                     | Kaufman Co. Uninc. | 2             | 5               | 17          | 0           | 0                | 17                   | 229                               |
| Mann Ranch                         | McLendon-Chisholm  | 0             | 0               | 0           | 0           | 1,734            | 1,734                | 1,734                             |
| Polo Ridge Ranch                   | Mesquite           | 0             | 0               | 0           | 0           | 1,012            | 1,012                | 1,012                             |
| Spradley Farms                     | Mesquite           | 0             | 0               | 0           | 0           | 2,500            | 2,500                | 2,500                             |
| Trinity Point Village              | Mesquite           | 0             | 0               | 0           | 0           | 540              | 540                  | 540                               |
| Bantry Gardens                     | Talty              | 0             | 0               | 0           | 0           | 0                | 0                    | 21                                |
| Founders Place                     | Talty              | 3             | 1               | 2           | 0           | 0                | 2                    | 105                               |
| Fox Meadows Estates                | Talty              | 0             | 0               | 0           | 0           | 700              | 700                  | 700                               |
| Layden Farms                       | Talty              | 9             | 19              | 2           | 0           | 66               | 68                   | 131                               |
| Lost Creek Estates                 | Talty              | 2             | 2               | 2           | 0           | 0                | 2                    | 67                                |
| Shamrock Ridge                     | Talty              | 0             | 1               | 0           | 0           | 0                | 0                    | 269                               |
| Total                              | iany               | 1,834         | 1,495           | 4,332       | 3,365       | 25,056           | 32,753               | 49,272                            |
|                                    |                    | 1,034         | 1,473           | 7,332       | 3,303       | 23,030           | 32,133               | 71,212                            |