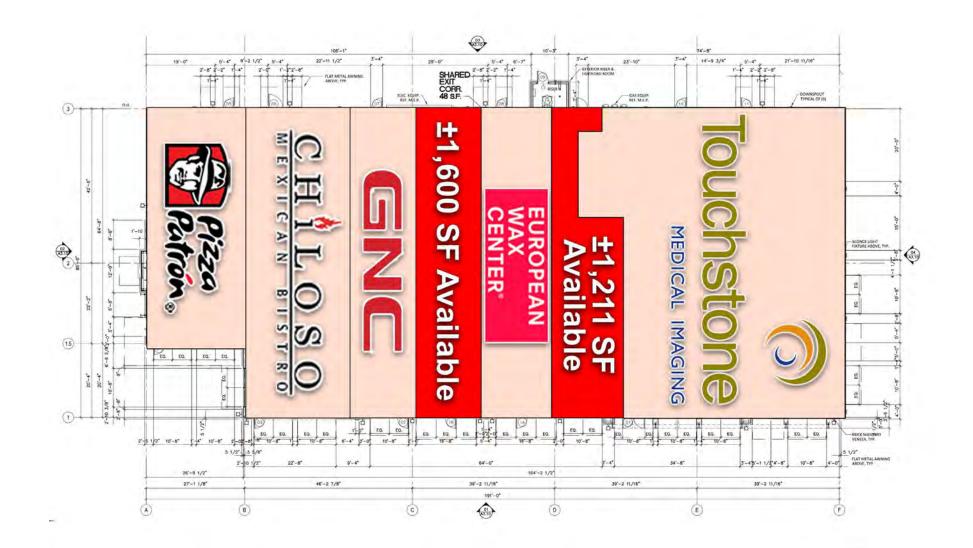

#### **OVERVIEW**

- NWC of US 80 & FM 548 in Forney, Texas
- The premier retail development site in high growth eastern suburb - 18.63% projected annual growth rate within 1 mile of site
- In the heart of the primary retail corridor of the submarket
- Adjacent to state of the art high volume sales Kroger Marketplace
- National anchor draws of Walmart Supercenter, Lowe's, Aldi, & AMC
- Pads, drive-thru's, end caps & in-line spaces
   available
- Call for pricing