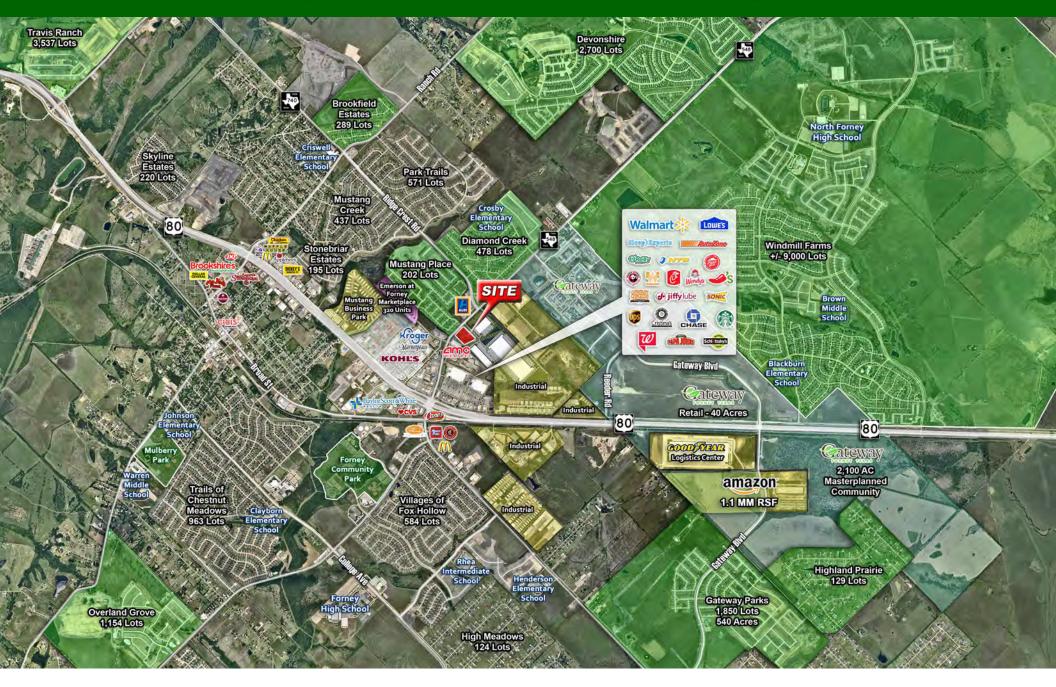

#### **OVERVIEW**

- Located on the east side of FM 548 between Kroger Dr & Londsome Dove Ln, just north of Interstate 80
- New Development Coming Soon ٠
- Pad Site and Retail Space Available •
- In the heart of the primary retail corridor of the • submarket
- National anchor draws of Walmart Supercenter, ٠ Lowe's, Kroger, Aldi, AMC and future Kohl's
- Zoned Light Industrial (permits some retail uses) ٠
- Call for pricing ٠

#### **TRAFFIC COUNTS**

FM 548: 25,990 VPD (TXDOT 2021) US Hwy 80: 63,237 VPD (TXDOT 2021)

#### **DEMOGRAPHICS**

|                     | 1-mile    | 3-mile    | 5-mile    |
|---------------------|-----------|-----------|-----------|
| 2022 Population     | 8,094     | 48,346    | 79,695    |
| 2027 Projected Pop. | 10,477    | 62,136    | 103,358   |
| Daytime Population  | 9,183     | 39,207    | 60,777    |
| Avg HH Income       | \$113,900 | \$121,421 | \$119,551 |