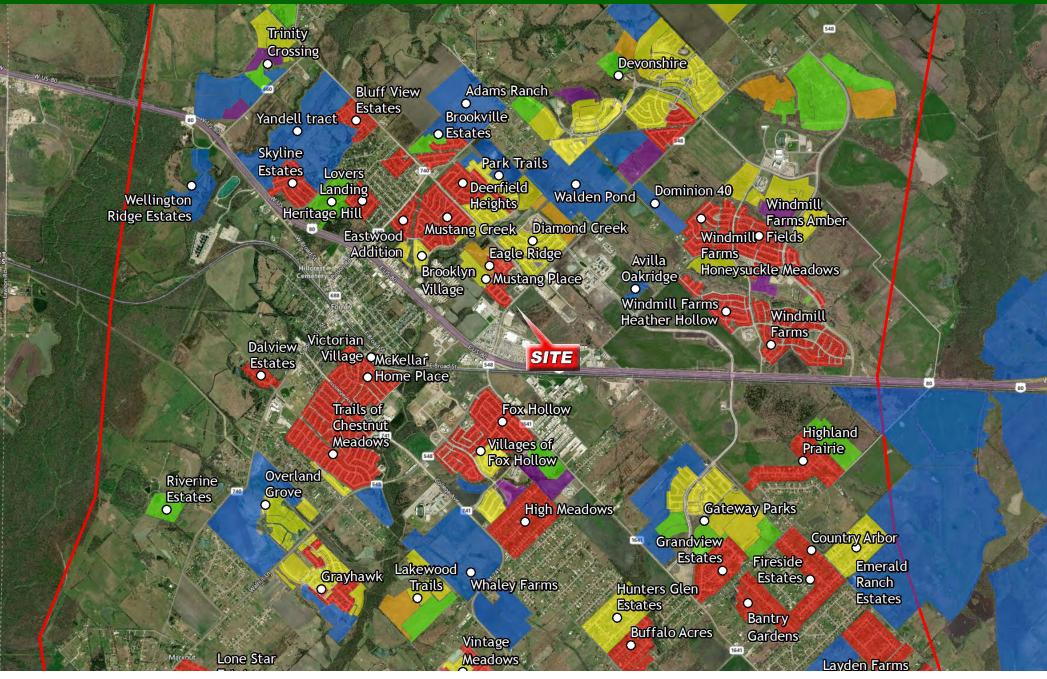

BUTTERMILK

SUBDIVISION MAP

| Subdivision                             | Submarket                               | Annual Starts | Annual Closings | Vacant Lots | Future Lots | Preliminary Lots | Total Potential Lots | Total Lots Estimated at Build Out |
|-----------------------------------------|-----------------------------------------|---------------|-----------------|-------------|-------------|------------------|----------------------|-----------------------------------|
| Wildcat Ranch                           | Crandall                                | 4             | 0               | 186         | 681         | 3,004            | 3,871                | 3,875                             |
| Adams Ranch                             | Forney                                  | 0             | 0               | 0           | 0           | 250              | 250                  | 250                               |
| Avilla Oakridge                         | Forney                                  | 0             | 0               | 0           | 0           | 209              | 209                  | 209                               |
| Bluff View Estates                      | Forney                                  | 0             | 0               | 0           | 0           | 0                | 0                    | 63                                |
| Brooklyn Village                        | Forney                                  | 48            | 46              | 8           | 0           | 0                | 8                    | 181                               |
| Brookville Estates                      | Forney                                  | 0             | 0               | 0           | 0           | 141              | 141                  | 289                               |
| Buffalo Acres                           | Forney                                  | 0             | 0               | 0           | 0           | 0                | 0                    | 66                                |
| Dalview Estates                         | Forney                                  | 0             | 0               | 0           | 0           | 0                | 0                    | 19                                |
| Deerfield Heights                       | Forney                                  | 0             | 0               | 0           | 0           | 0                | 0                    | 207                               |
| Diamond Creek                           | Forney                                  | 4             | 1               | 5           | 129         | 0                | 134                  | 470                               |
| Eagle Ridge                             | Forney                                  | 21            | 26              | 4           | 103         | 0                | 107                  | 251                               |
| Eastwood Addition                       | Forney                                  | 0             | 0               | 0           | 0           | 0                | 0                    | 207                               |
| Fox Hollow                              | Forney                                  | 0             | 0               | 0           | 118         | 132              | 250                  | 615                               |
| Gateway Parks                           | Forney                                  | 79            | 96              | 525         | 0           | 1,010            | 1,535                | 1,846                             |
| Grayhawk                                | Forney                                  | 38            | 32              | 130         | 0           | 118              | 248                  | 614                               |
| Heritage Hill                           | Forney                                  | 0             | 0               | 0           | 0           | 0                | 0                    | 231                               |
| Highland Prairie                        | Forney                                  | 0             | 0               | 0           | 0           | 46               | 46                   | 129                               |
| Lakewood Trails                         | Forney                                  | 17            | 0               | 179         | 169         | 242              | 590                  | 607                               |
| Lovers Landing<br>McKellar Home Place   | Forney<br>Forney                        | 0             | 0               | 0           | 0           | 145<br>0         | 145                  | 145<br>461                        |
| Mustang Creek                           | Forney                                  | 0             | 0               | 0           | 0           | 0                | 0                    | 401                               |
| Mustang Place                           | Forney                                  | 14            | 3               | 93          | 0           | 0                | 93                   | 203                               |
| Overland Grove                          | Forney                                  | 14            | 0               | 310         | 0           | 737              | 1,047                | 1,064                             |
| Park Trails                             | Forney                                  | 23            | 25              | 97          | 0           | 147              | 244                  | 570                               |
| Riverine Estates                        | Forney                                  | 0             | 0               | 97          | 0           | 36               | 36                   | 36                                |
| Skyline Estates                         | Forney                                  | 0             | 0               | 0           | 0           | 0                | 0                    | 220                               |
| Trails of Chestnut Meadows              | Forney                                  | 1             | 16              | 0           | 0           | 89               | 89                   | 1,052                             |
| Victorian Village                       | Forney                                  | 0             | 0               | 0           | 0           | 4                | 4                    | 4                                 |
| Villages of Fox Hollow                  | Forney                                  | 27            | 76              | 4           | 39          | 49               | 92                   | 523                               |
| Vintage Meadows                         | Forney                                  | 12            | 101             | 0           | 0           | 0                | 0                    | 374                               |
| Wellington Ridge Estates                | Forney                                  | 0             | 0               | 0           | 0           | 308              | 308                  | 308                               |
| Whaley Farms                            | Forney                                  | 0             | 0               | 0           | 0           | 1,278            | 1,278                | 1,278                             |
| Yandell tract                           | Forney                                  | 0             | 0               | 0           | 0           | 600              | 600                  | 600                               |
| Lakeside at Heath                       | Heath                                   | 93            | 75              | 196         | 130         | 0                | 326                  | 554                               |
| Berkshire Estates                       | Kaufman Co. Uninc.                      | 0             | 0               | 0           | 0           | 270              | 270                  | 270                               |
| Clements Ranch                          | Kaufman Co. Uninc.                      | 336           | 204             | 96          | 395         | 0                | 491                  | 1,015                             |
| Country Arbor                           | Kaufman Co. Uninc.                      | 0             | 0               | 0           | 0           | 0                | 0                    | 21                                |
| Devonshire                              | Kaufman Co. Uninc.                      | 233           | 222             | 505         | 413         | 2,723            | 3,641                | 4,938                             |
| Dominion 40                             | Kaufman Co. Uninc.                      | 0             | 0               | 0           | 0           | 32               | 32                   | 32                                |
| Emerald Ranch Estates                   | Kaufman Co. Uninc.                      | 0             | 1               | 2           | 0           | 0                | 2                    | 80                                |
| Fireside Estates                        | Kaufman Co. Uninc.                      | 0             | 0               | 0           | 0           | 0                | 0                    | 90                                |
| Grandview Estates                       | Kaufman Co. Uninc.                      | 0             | 0               | 0           | 0           | 0                | 0                    | 66                                |
| Heartland                               | Kaufman Co. Uninc.                      | 340           | 260             | 472         | 0           | 4,068            | 4,540                | 7,267                             |
| High Meadows                            | Kaufman Co. Uninc.                      | 0             | 0               | 0           | 0           | 0                | 0                    | 123                               |
| Hunters Glen Estates                    | Kaufman Co. Uninc.                      | 1             | 0               | 2           | 0           | 0                | 2                    | 91                                |
| Lakehurst Meadows                       | Kaufman Co. Uninc.                      | 2             | 2               | 7           | 0           | 0                | 7                    | 45                                |
| Lakeview Estates                        | Kaufman Co. Uninc.                      | 0             | 0               | 5           | 0           | 0                | 5                    | 23                                |
| Lone Star Estates                       | Kaufman Co. Uninc.                      | 0             | 0               | 0           | 0           | 0                | 0                    | 60                                |
| Lynx Hollow                             | Kaufman Co. Uninc.                      | 0             | 0               | 116         | 0           | 0                | 116                  | 116                               |
| Martin Meadows                          | Kaufman Co. Uninc.                      | 0             | 0               | 0           | 0           | 67               | 67                   | 67                                |
| Trailwind                               | Kaufman Co. Uninc.                      | 0             | 0               | 0           | 210         | 242              | 452                  | 452                               |
| Travis Ranch                            | Kaufman Co. Uninc.                      | 247           | 192             | 662         | 133         | 727              | 1,522                | 3,474                             |
| Trinity Crossing                        | Kaufman Co. Uninc.                      | 132           | 36              | 217         | 165         | 474              | 856                  | 988                               |
| Walden Pond                             | Kaufman Co. Uninc.                      | 0             | 0               | 0           | 0           | 628              | 628                  | 628                               |
| Windmill Farms                          | Kaufman Co. Uninc.                      | 129           | 53              | 488         | 680         | 728              | 1,896                | 3,102                             |
| Windmill Farms Amber Fields             | Kaufman Co. Uninc.                      | 0             | 0               | 0           | 0           | 0                | 0                    | 352                               |
| Windmill Farms Heather Hollow           | Kaufman Co. Uninc.                      | 0             | 0               | 0           | 0           | 0                | 0                    | 298                               |
| Windmill Farms Honeysuckle Meadows      | Kaufman Co. Uninc.                      |               | 0               |             |             | 0                |                      | 408                               |
| Winners Circle<br>Mann Ranch            | Kaufman Co. Uninc.<br>McLendon-Chisholm | 2             | 5               | 17          | 0           | 0                | 17                   | 229                               |
| Polo Ridge Ranch                        | McLendon-Chisholm<br>Mesquite           | 0             | 0               | 0           | 0           | 1,734            | 1,734                | 1,734                             |
| Spradley Farms                          | Mesquite                                | 0             | 0               | 0           | 0           | 2,500            | 2,500                | 2,500                             |
| Spradley Farms<br>Trinity Point Village | Mesquite                                | 0             | 0               | 0           | 0           | 2,500            | 2,500                | 2,500                             |
| Bantry Gardens                          | Talty                                   | 0             | 0               | 0           | 0           | 0                | 0                    | 21                                |
| Founders Place                          | Talty                                   | 3             | 1               | 2           | 0           | 0                | 2                    | 105                               |
| Founders Place<br>Fox Meadows Estates   | Talty                                   | 0             | 0               | 0           | 0           | 700              | 700                  | 700                               |
| Layden Farms                            | Talty                                   | 9             | 19              | 2           | 0           | 66               | 68                   | 131                               |
| Lost Creek Estates                      | Talty                                   | 2             | 2               | 2           | 0           | 0                | 2                    | 67                                |
| Shamrock Ridge                          | Talty                                   | 0             | 1               | 0           | 0           | 0                | 0                    | 269                               |
| Total                                   | any                                     | 1,834         | 1,495           | 4,332       | 3,365       | 25,056           | 32,753               | 49,272                            |
|                                         |                                         | 1,034         | 1,470           | 7,332       | 3,303       | 20,000           | 52,155               | 71,212                            |

## SUBDIVISION LIST