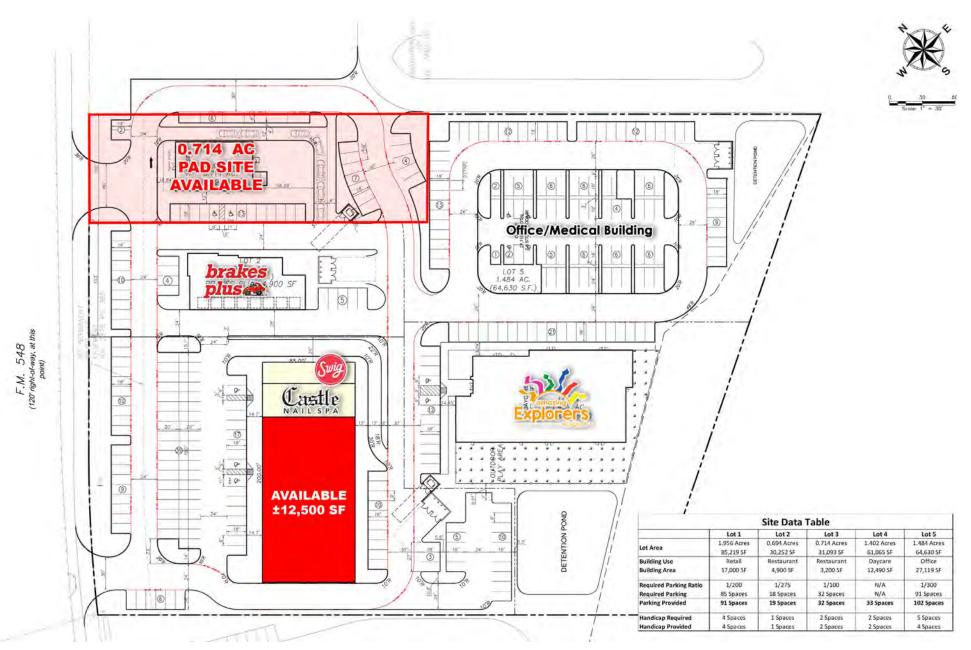

#### **OVERVIEW**

- Located on the east side of FM 548 between Kroger Dr & Londsome Dove Ln, just north of Interstate 80
- New Development Coming Soon ٠
- Pad Site and Retail Space Available •
- In the heart of the primary retail corridor of the • submarket
- National anchor draws of Walmart Supercenter, ٠ Lowe's, Kroger, Aldi, AMC and future Kohl's
- Zoned Light Industrial (permits some retail uses) ٠
- Call for pricing ٠