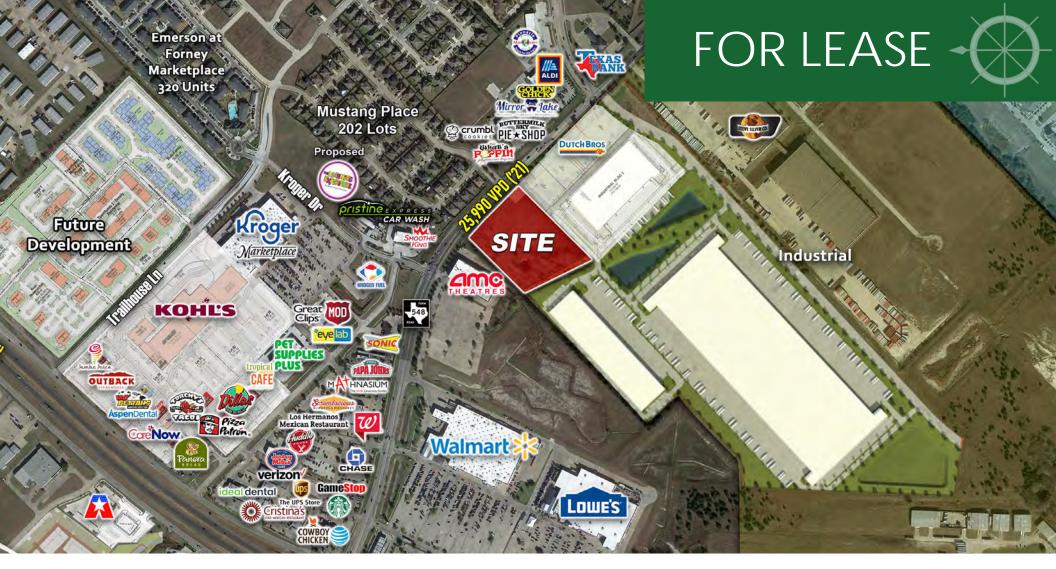

#### **OVERVIEW**

- Located on the east side of FM 548 between Kroger Dr & Londsome Dove Ln, just north of Interstate 80
- New Development Coming Soon ٠
- Pad Site and Retail Space Available •
- In the heart of the primary retail corridor of the • submarket
- National anchor draws of Walmart Supercenter, ٠ Lowe's, Kroger, Aldi, AMC and future Kohl's
- Zoned Light Industrial (permits some retail uses) ٠
- Call for pricing ٠

#### **TRAFFIC COUNTS**

FM 548: 25,990 VPD (TXDOT 2021) US Hwy 80: 63,237 VPD (TXDOT 2021)