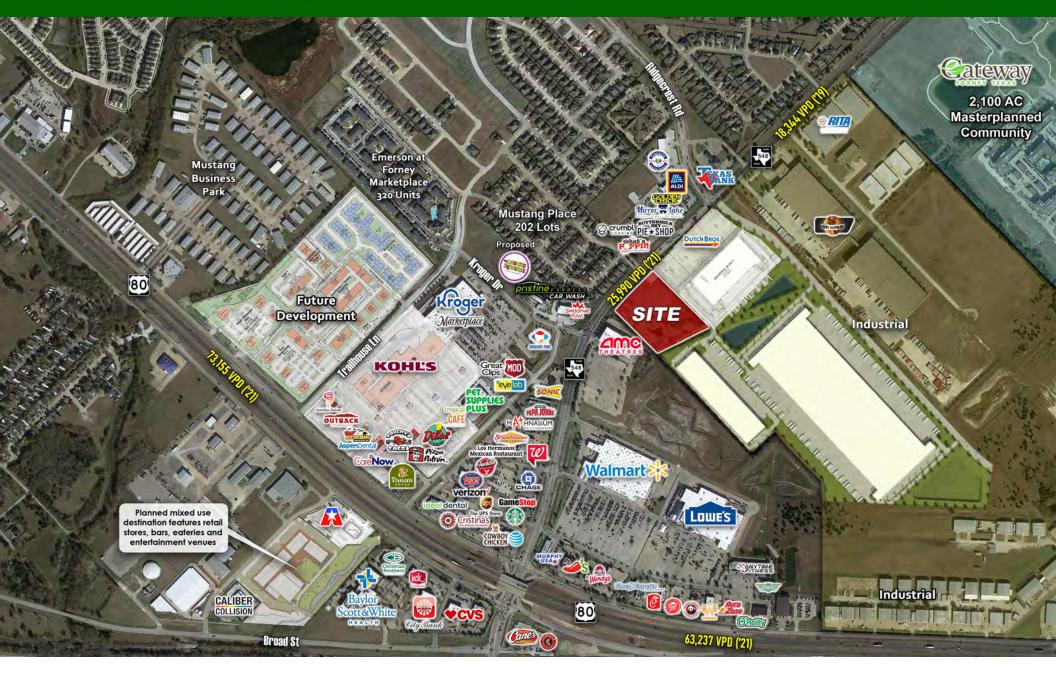

#### **OVERVIEW**

- Located on the east side of FM 548 between Kroger Dr & Londsome Dove Ln, just north of Interstate 80
- New Development Coming Soon ٠
- Pad Site and Retail Space Available •
- In the heart of the primary retail corridor of the • submarket
- National anchor draws of Walmart Supercenter, ٠ Lowe's, Kroger, Aldi, AMC and future Kohl's
- Zoned Light Industrial (permits some retail uses) ٠
- Call for pricing ٠

#### **TRAFFIC COUNTS**

FM 548: 25,990 VPD (TXDOT 2021) US Hwy 80: 63,237 VPD (TXDOT 2021)