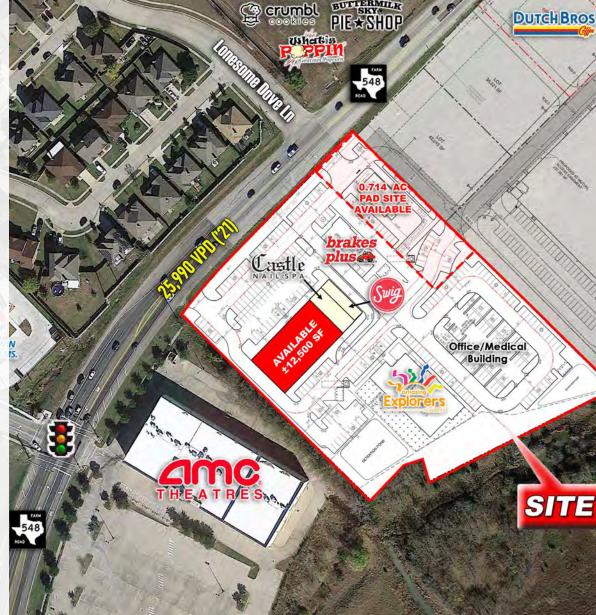

#### **OVERVIEW**

- Located on the east side of FM 548 between Kroger Dr & Londsome Dove Ln, just north of Interstate 80
- New Development Coming Soon ٠
- Pad Site and Retail Space Available •
- In the heart of the primary retail corridor of the • submarket
- National anchor draws of Walmart Supercenter, ٠ Lowe's, Kroger, Aldi, AMC and future Kohl's
- Zoned Light Industrial (permits some retail uses) ٠
- Call for pricing ٠

#### **TRAFFIC COUNTS**

FM 548: 25,990 VPD (TXDOT 2021) US Hwy 80: 63,237 VPD (TXDOT 2021)