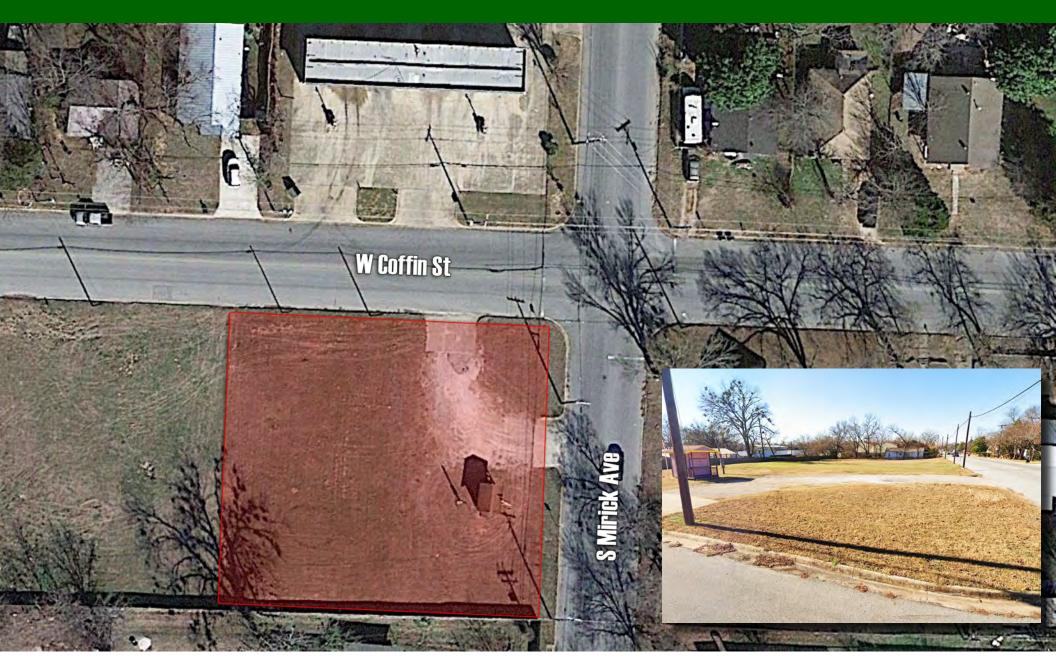

| 0.52 AC |
| 4.      | 320 N HOUSTON AVE | 0.11 AC |
| 5.      | 600 W COFFIN ST   | 0.45 AC |
| 6.      | 607 S MIRICK AVE  | 1.37 AC |
| 7.      | 811 S ARMSTRONG   | 0.09 AC |
| 8.      | 911 S PERRY AVE   | 0.17 AC |
| 9.      | 930 N TONE AVE    | 0.34 AC |
| 10.     | E MAIN & WOODARD  | 1.16 AC |
| 11.     | 320 N AUSTIN AVE  | 0.33 AC |
| 12.     | 401 E TEXAS ST    | 0.15 AC |
| 0 4 1 1 | FOR INFO & PRIOR  |         |







#### **DENISON PROPERTY PORTFOLIO** | 116 E Sears Street - 0.34 AC





## **DENISON PROPERTY PORTFOLIO** | 124 W Morton Street - 0.17 AC





#### **DENISON PROPERTY PORTFOLIO** | 1426 W Morton Street - 0.52 AC





#### **DENISON PROPERTY PORTFOLIO** | 320 N Houston Avenue - 0.11 AC





#### **DENISON PROPERTY PORTFOLIO** | 600 W Coffin Street - 0.45 AC





### **DENISON PROPERTY PORTFOLIO** | 607 S Mirick Avenue - 1.37 AC





## **DENISON PROPERTY PORTFOLIO** | 811 S Armstrong Avenue - 0.09 AC





## **DENISON PROPERTY PORTFOLIO** | 911 S Perry Avenue - 0.17 AC





### **DENISON PROPERTY PORTFOLIO** | 930 N Tone Avenue - 0.34 AC





#### **DENISON PROPERTY PORTFOLIO** | E Main & Woodard - 1.16 AC





#### **DENISON PROPERTY PORTFOLIO** | 320 N Austin Avenue - 0.33 AC





#### **DENISON PROPERTY PORTFOLIO** | 401 E Texas Street - 0.15 AC





# DENISON PROPERTY PORTFOLIO





## DENISON PROPERTY PORTFOLIO

| City    | State                                                                                                                                                           | Zip