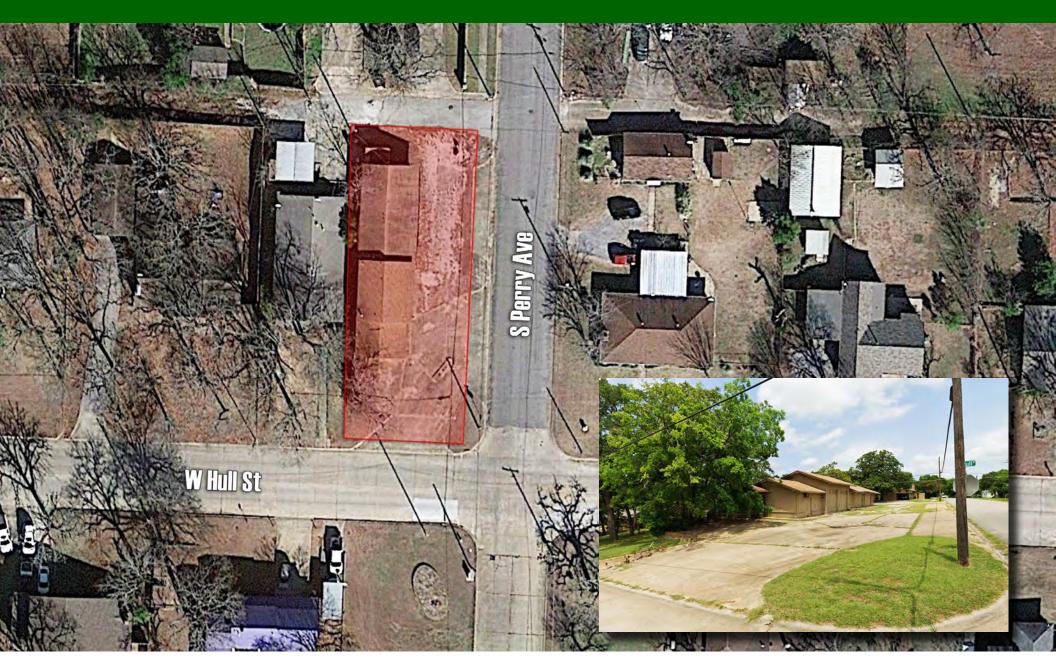

7 AC |
| 9.      | 930 N TONE AVE    | 0.34 AC |
| 10.     | E MAIN & WOODARD  | 1.16 AC |
| 11.     | 320 N AUSTIN AVE  | 0.33 AC |
| 12.     | 401 E TEXAS ST    | 0.15 AC |
| 0 4 1 1 | FOR INFO & PRIOR  |         |







#### **DENISON PROPERTY PORTFOLIO** | 116 E Sears Street - 0.34 AC





## **DENISON PROPERTY PORTFOLIO** | 124 W Morton Street - 0.17 AC





#### **DENISON PROPERTY PORTFOLIO** | 1426 W Morton Street - 0.52 AC





#### **DENISON PROPERTY PORTFOLIO** | 320 N Houston Avenue - 0.11 AC





#### **DENISON PROPERTY PORTFOLIO** | 600 W Coffin Street - 0.45 AC





### **DENISON PROPERTY PORTFOLIO** | 607 S Mirick Avenue - 1.37 AC





## **DENISON PROPERTY PORTFOLIO** | 811 S Armstrong Avenue - 0.09 AC





## **DENISON PROPERTY PORTFOLIO** | 911 S Perry Avenue - 0.17 AC





### **DENISON PROPERTY PORTFOLIO** | 930 N Tone Avenue - 0.34 AC





#### **DENISON PROPERTY PORTFOLIO** | E Main & Woodard - 1.16 AC





#### **DENISON PROPERTY PORTFOLIO** | 320 N Austin Avenue - 0.33 AC





#### **DENISON PROPERTY PORTFOLIO** | 401 E Texas Street - 0.15 AC





# DENISON PROPERTY PORTFOLIO





## DENISON PROPERTY PORTFOLIO

| City    | State                                                                                                                                                           | Zip