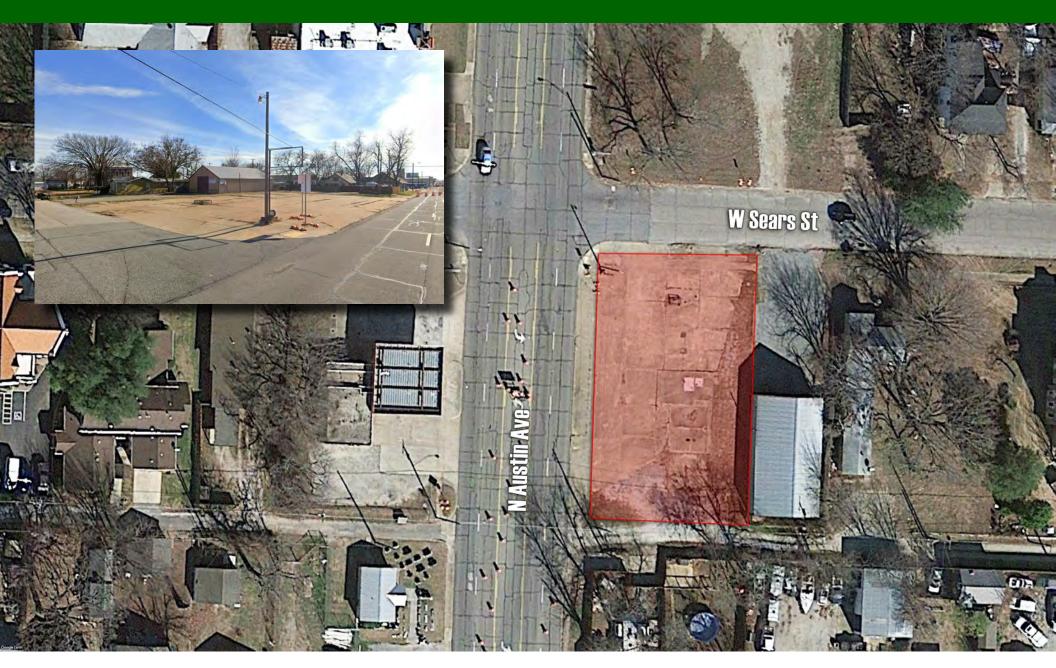

|







#### **DENISON PROPERTY PORTFOLIO** | 116 E Sears Street - 0.34 AC





## **DENISON PROPERTY PORTFOLIO** | 124 W Morton Street - 0.17 AC





#### **DENISON PROPERTY PORTFOLIO** | 1426 W Morton Street - 0.52 AC





#### **DENISON PROPERTY PORTFOLIO** | 320 N Houston Avenue - 0.11 AC





#### **DENISON PROPERTY PORTFOLIO** | 600 W Coffin Street - 0.45 AC





### **DENISON PROPERTY PORTFOLIO** | 607 S Mirick Avenue - 1.37 AC





## **DENISON PROPERTY PORTFOLIO** | 811 S Armstrong Avenue - 0.09 AC





## **DENISON PROPERTY PORTFOLIO** | 911 S Perry Avenue - 0.17 AC





### **DENISON PROPERTY PORTFOLIO** | 930 N Tone Avenue - 0.34 AC





#### **DENISON PROPERTY PORTFOLIO** | E Main & Woodard - 1.16 AC





#### **DENISON PROPERTY PORTFOLIO** | 320 N Austin Avenue - 0.33 AC





#### **DENISON PROPERTY PORTFOLIO** | 401 E Texas Street - 0.15 AC





# DENISON PROPERTY PORTFOLIO





## DENISON PROPERTY PORTFOLIO

| City    | State                                                                                                                                                           | Zip                                                                                                                                                                                                                                                                                           | Acreage