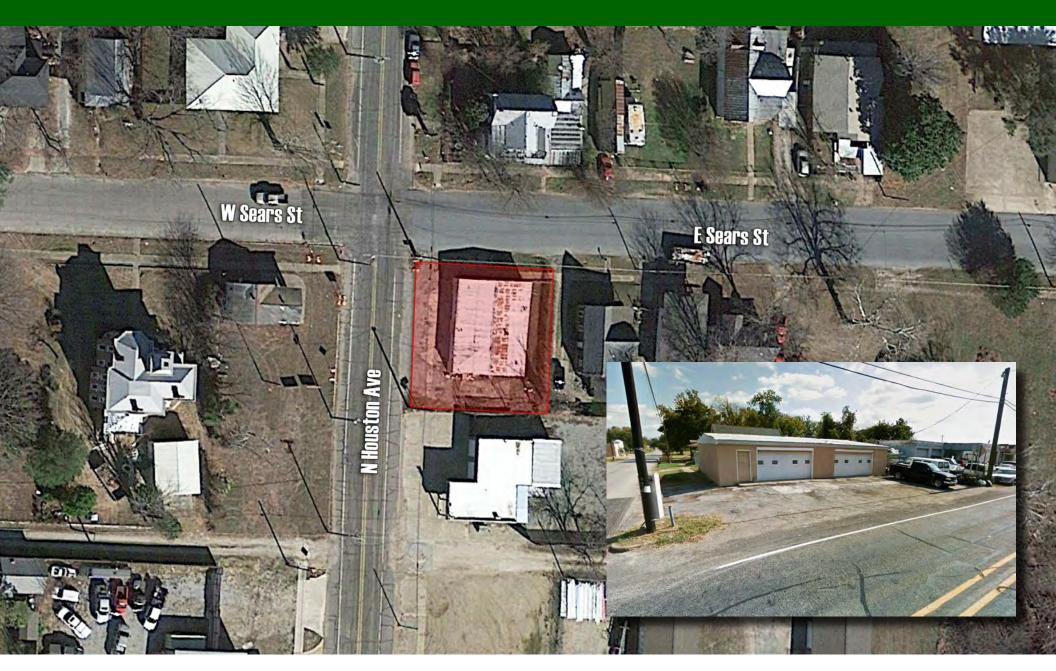

|
| 2.      | 124 W MORTON ST   | 0.17 AC |
| 3.      | 1426 W MORTON ST  | 0.52 AC |
| 4.      | 320 N HOUSTON AVE | 0.11 AC |
| 5.      | 600 W COFFIN ST   | 0.45 AC |
| 6.      | 607 S MIRICK AVE  | 1.37 AC |
| 7.      | 811 S ARMSTRONG   | 0.09 AC |
| 8.      | 911 S PERRY AVE   | 0.17 AC |
| 9.      | 930 N TONE AVE    | 0.34 AC |
| 10.     | E MAIN & WOODARD  | 1.16 AC |
| 11.     | 320 N AUSTIN AVE  | 0.33 AC |
| 12.     | 401 E TEXAS ST    | 0.15 AC |
| 0 4 1 1 | FOR INFO & PRIOR  |         |







#### **DENISON PROPERTY PORTFOLIO** | 116 E Sears Street - 0.34 AC





## **DENISON PROPERTY PORTFOLIO** | 124 W Morton Street - 0.17 AC





#### **DENISON PROPERTY PORTFOLIO** | 1426 W Morton Street - 0.52 AC





#### **DENISON PROPERTY PORTFOLIO** | 320 N Houston Avenue - 0.11 AC





#### **DENISON PROPERTY PORTFOLIO** | 600 W Coffin Street - 0.45 AC





### **DENISON PROPERTY PORTFOLIO** | 607 S Mirick Avenue - 1.37 AC





## **DENISON PROPERTY PORTFOLIO** | 811 S Armstrong Avenue - 0.09 AC





## **DENISON PROPERTY PORTFOLIO** | 911 S Perry Avenue - 0.17 AC





### **DENISON PROPERTY PORTFOLIO** | 930 N Tone Avenue - 0.34 AC





#### **DENISON PROPERTY PORTFOLIO** | E Main & Woodard - 1.16 AC





#### **DENISON PROPERTY PORTFOLIO** | 320 N Austin Avenue - 0.33 AC





#### **DENISON PROPERTY PORTFOLIO** | 401 E Texas Street - 0.15 AC





# DENISON PROPERTY PORTFOLIO





## DENISON PROPERTY PORTFOLIO

| City    | State