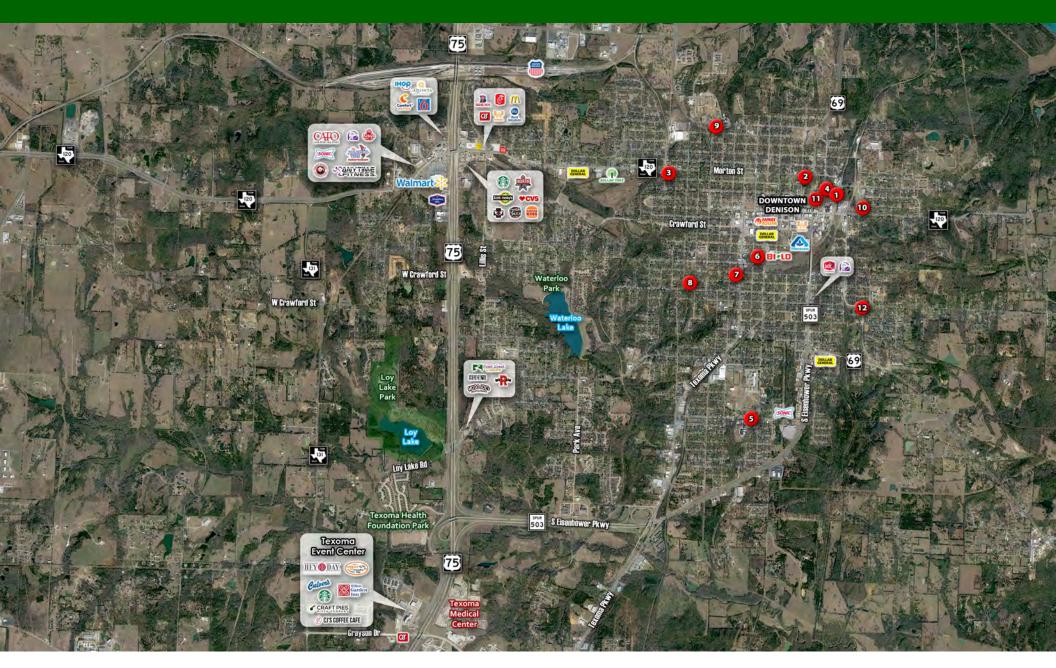

ORTFOLIO** | 124 W Morton Street - 0.17 AC





#### **DENISON PROPERTY PORTFOLIO** | 1426 W Morton Street - 0.52 AC





#### **DENISON PROPERTY PORTFOLIO** | 320 N Houston Avenue - 0.11 AC





#### **DENISON PROPERTY PORTFOLIO** | 600 W Coffin Street - 0.45 AC





### **DENISON PROPERTY PORTFOLIO** | 607 S Mirick Avenue - 1.37 AC





## **DENISON PROPERTY PORTFOLIO** | 811 S Armstrong Avenue - 0.09 AC





## **DENISON PROPERTY PORTFOLIO** | 911 S Perry Avenue - 0.17 AC





### **DENISON PROPERTY PORTFOLIO** | 930 N Tone Avenue - 0.34 AC





#### **DENISON PROPERTY PORTFOLIO** | E Main & Woodard - 1.16 AC





#### **DENISON PROPERTY PORTFOLIO** | 320 N Austin Avenue - 0.33 AC





#### **DENISON PROPERTY PORTFOLIO** | 401 E Texas Street - 0.15 AC





# DENISON PROPERTY PORTFOLIO





## DENISON PROPERTY PORTFOLIO

| City    | State                                                                                                                                                           | Zip                                                                                                                                                                                                                                                                                           | Acreage