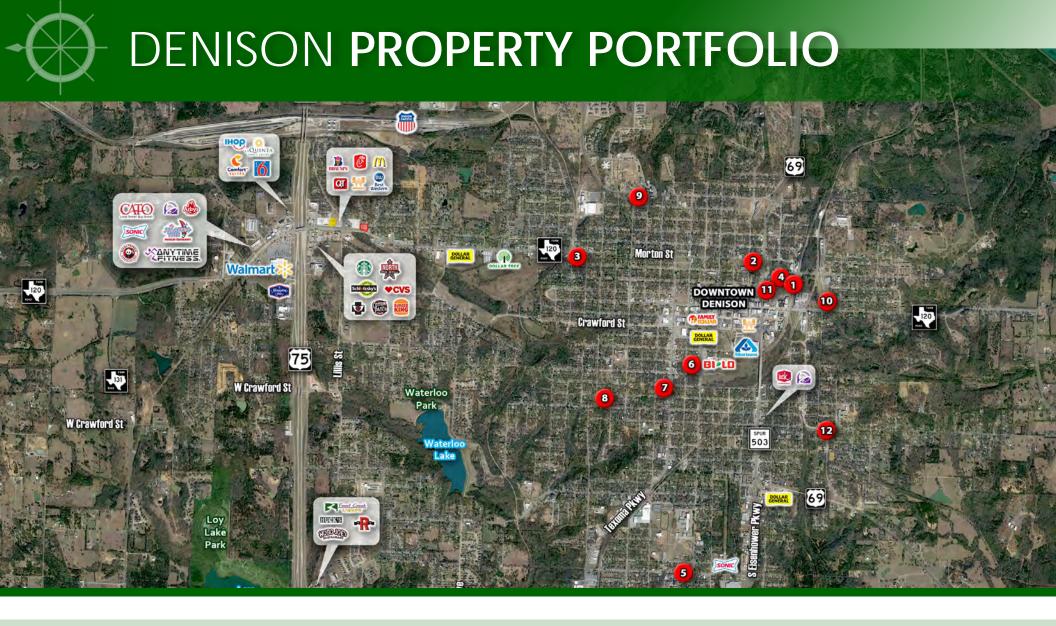

## DENISON PROPERTY PORTFOLIO

| 1.      | 116 E SEARS ST    | 0.34 AC |
|---------|-------------------|---------|
| 2.      | 124 W MORTON ST   | 0.17 AC |
| 3.      | 1426 W MORTON ST  | 0.52 AC |
| 4.      | 320 N HOUSTON AVE | 0.11 AC |
| 5.      | 600 W COFFIN ST   | 0.45 AC |
| 6.      | 607 S MIRICK AVE  | 1.37 AC |
| 7.      | 811 S ARMSTRONG   | 0.09 AC |
| 8.      | 911 S PERRY AVE   | 0.17 AC |
| 9.      | 930 N TONE AVE    | 0.34 AC |
| 10.     | E MAIN & WOODARD  | 1.16 AC |
| 11.     | 320 N AUSTIN AVE  | 0.33 AC |
| 12.     | 401 E TEXAS ST    | 0.15 AC |
| 0 4 1 1 | FOR INFO & PRIOR  |         |

# DENISON PROPERTY PORTFOLIO