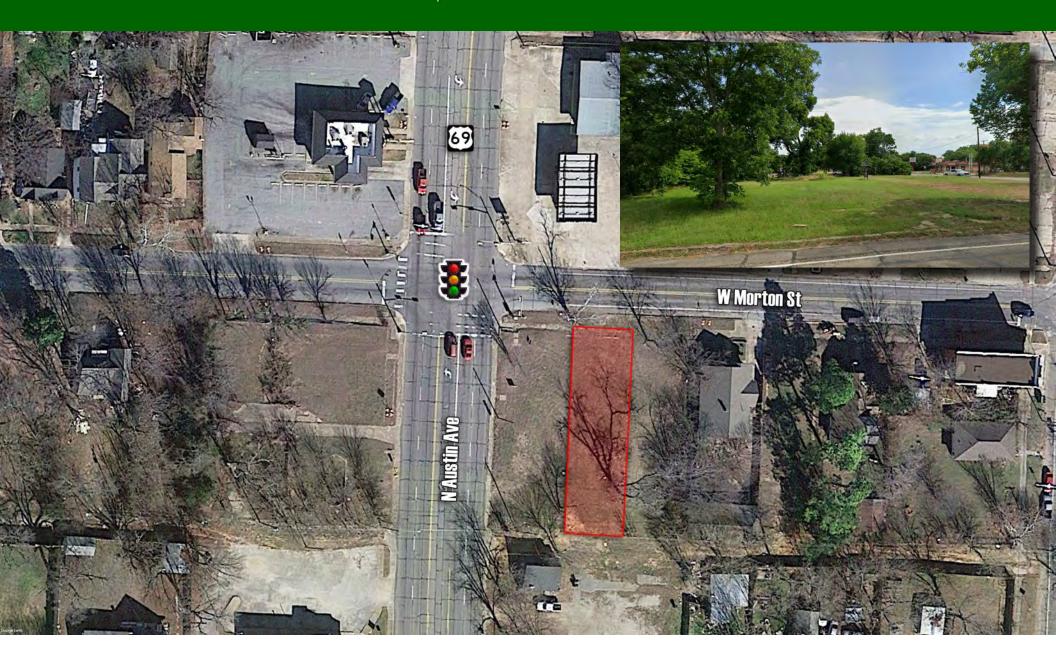

duwestrealty.com | 214.720.0004



## DENISON PROPERTY PORTFOLIO

| 1.      | 116 E SEARS ST    | 0.34 AC |
|---------|-------------------|---------|
| 2.      | 124 W MORTON ST   | 0.17 AC |
| 3.      | 1426 W MORTON ST  | 0.52 AC |
| 4.      | 320 N HOUSTON AVE | 0.11 AC |
| 5.      | 600 W COFFIN ST   | 0.45 AC |
| 6.      | 607 S MIRICK AVE  | 1.37 AC |
| 7.      | 811 S ARMSTRONG   | 0.09 AC |
| 8.      | 911 S PERRY AVE   | 0.17 AC |
| 9.      | 930 N TONE AVE    | 0.34 AC |
| 10.     | E MAIN & WOODARD  | 1.16 AC |
| 11.     | 320 N AUSTIN AVE  | 0.33 AC |
| 12.     | 401 E TEXAS ST    | 0.15 AC |
| 0 4 1 1 | FOR INFO & PRIOR  |         |







#### **DENISON PROPERTY PORTFOLIO** | 116 E Sears Street - 0.34 AC





## **DENISON PROPERTY PORTFOLIO** | 124 W Morton Street - 0.17 AC





#### **DENISON PROPERTY PORTFOLIO** | 1426 W Morton Street - 0.52 AC





#### **DENISON PROPERTY PORTFOLIO** | 320 N Houston Avenue - 0.11 AC





#### **DENISON PROPERTY PORTFOLIO** | 600 W Coffin Street - 0.45 AC





### **DENISON PROPERTY PORTFOLIO** | 607 S Mirick Avenue - 1.37 AC





## **DENISON PROPERTY PORTFOLIO** | 811 S Armstrong Avenue - 0.09 AC





## **DENISON PROPERTY PORTFOLIO** | 911 S Perry Avenue - 0.17 AC





### **DENISON PROPERTY PORTFOLIO** | 930 N Tone Avenue - 0.34 AC





#### **DENISON PROPERTY PORTFOLIO** | E Main & Woodard - 1.16 AC





#### **DENISON PROPERTY PORTFOLIO** | 320 N Austin Avenue - 0.33 AC





#### **DENISON PROPERTY PORTFOLIO** | 401 E Texas Street - 0.15 AC





# DENISON PROPERTY PORTFOLIO





## DENISON PROPERTY PORTFOLIO

| City