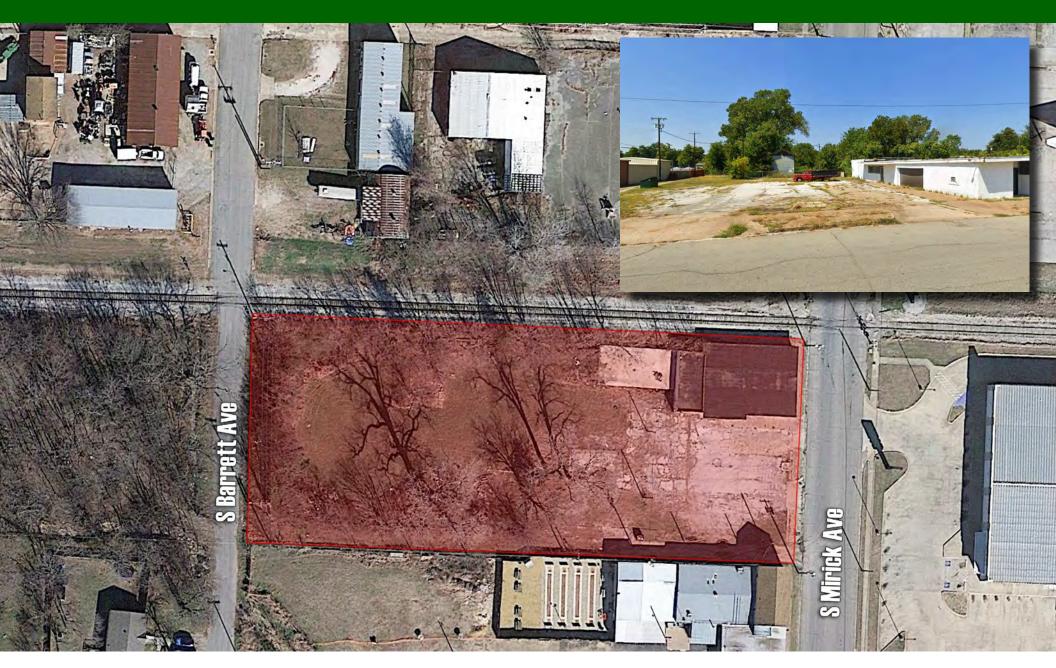

COFFIN ST   | 0.45 AC |
| 6.      | 607 S MIRICK AVE  | 1.37 AC |
| 7.      | 811 S ARMSTRONG   | 0.09 AC |
| 8.      | 911 S PERRY AVE   | 0.17 AC |
| 9.      | 930 N TONE AVE    | 0.34 AC |
| 10.     | E MAIN & WOODARD  | 1.16 AC |
| 11.     | 320 N AUSTIN AVE  | 0.33 AC |
| 12.     | 401 E TEXAS ST    | 0.15 AC |
| 0 4 1 1 | FOR INFO & PRIOR  |         |







#### **DENISON PROPERTY PORTFOLIO** | 116 E Sears Street - 0.34 AC





## **DENISON PROPERTY PORTFOLIO** | 124 W Morton Street - 0.17 AC





#### **DENISON PROPERTY PORTFOLIO** | 1426 W Morton Street - 0.52 AC





#### **DENISON PROPERTY PORTFOLIO** | 320 N Houston Avenue - 0.11 AC





#### **DENISON PROPERTY PORTFOLIO** | 600 W Coffin Street - 0.45 AC





### **DENISON PROPERTY PORTFOLIO** | 607 S Mirick Avenue - 1.37 AC





## **DENISON PROPERTY PORTFOLIO** | 811 S Armstrong Avenue - 0.09 AC





## **DENISON PROPERTY PORTFOLIO** | 911 S Perry Avenue - 0.17 AC





### **DENISON PROPERTY PORTFOLIO** | 930 N Tone Avenue - 0.34 AC





#### **DENISON PROPERTY PORTFOLIO** | E Main & Woodard - 1.16 AC





#### **DENISON PROPERTY PORTFOLIO** | 320 N Austin Avenue - 0.33 AC





#### **DENISON PROPERTY PORTFOLIO** | 401 E Texas Street - 0.15 AC





# DENISON PROPERTY PORTFOLIO





## DENISON PROPERTY PORTFOLIO

| City    | State                                                                                                                                                           | Zip