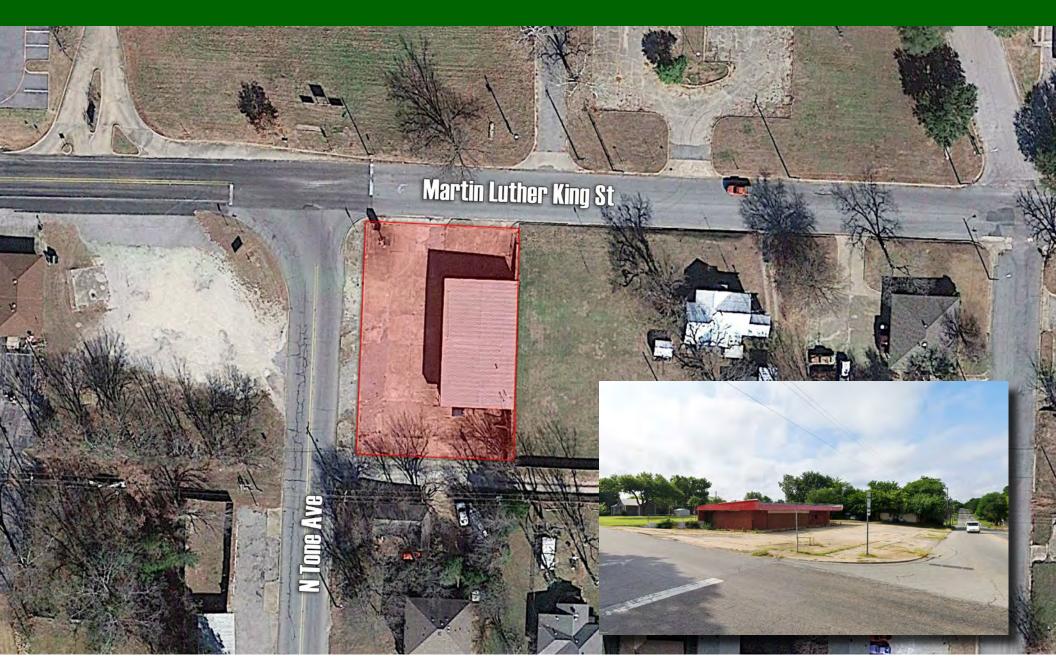

WOODARD  | 1.16 AC |
| 11.     | 320 N AUSTIN AVE  | 0.33 AC |
| 12.     | 401 E TEXAS ST    | 0.15 AC |
| 0 4 1 1 | FOR INFO & PRIOR  |         |







#### **DENISON PROPERTY PORTFOLIO** | 116 E Sears Street - 0.34 AC





## **DENISON PROPERTY PORTFOLIO** | 124 W Morton Street - 0.17 AC





#### **DENISON PROPERTY PORTFOLIO** | 1426 W Morton Street - 0.52 AC





#### **DENISON PROPERTY PORTFOLIO** | 320 N Houston Avenue - 0.11 AC





#### **DENISON PROPERTY PORTFOLIO** | 600 W Coffin Street - 0.45 AC





### **DENISON PROPERTY PORTFOLIO** | 607 S Mirick Avenue - 1.37 AC





## **DENISON PROPERTY PORTFOLIO** | 811 S Armstrong Avenue - 0.09 AC





## **DENISON PROPERTY PORTFOLIO** | 911 S Perry Avenue - 0.17 AC





### **DENISON PROPERTY PORTFOLIO** | 930 N Tone Avenue - 0.34 AC





#### **DENISON PROPERTY PORTFOLIO** | E Main & Woodard - 1.16 AC





#### **DENISON PROPERTY PORTFOLIO** | 320 N Austin Avenue - 0.33 AC





#### **DENISON PROPERTY PORTFOLIO** | 401 E Texas Street - 0.15 AC





# DENISON PROPERTY PORTFOLIO





## DENISON PROPERTY PORTFOLIO

| City    | State                                                                                                                                                           | Zip                                                                                                                                                                                                                                                                                           | Acreage