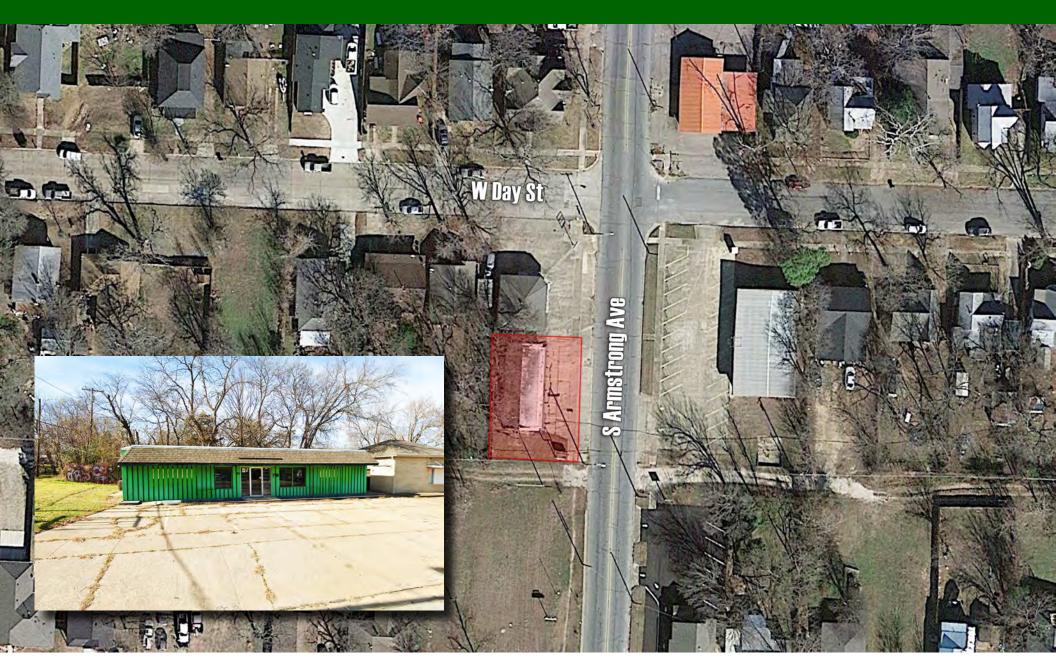

| 811 S ARMSTRONG   | 0.09 AC |
| 8.      | 911 S PERRY AVE   | 0.17 AC |
| 9.      | 930 N TONE AVE    | 0.34 AC |
| 10.     | E MAIN & WOODARD  | 1.16 AC |
| 11.     | 320 N AUSTIN AVE  | 0.33 AC |
| 12.     | 401 E TEXAS ST    | 0.15 AC |
| 0 4 1 1 | FOR INFO & PRIOR  |         |







#### **DENISON PROPERTY PORTFOLIO** | 116 E Sears Street - 0.34 AC





## **DENISON PROPERTY PORTFOLIO** | 124 W Morton Street - 0.17 AC





#### **DENISON PROPERTY PORTFOLIO** | 1426 W Morton Street - 0.52 AC





#### **DENISON PROPERTY PORTFOLIO** | 320 N Houston Avenue - 0.11 AC





#### **DENISON PROPERTY PORTFOLIO** | 600 W Coffin Street - 0.45 AC





### **DENISON PROPERTY PORTFOLIO** | 607 S Mirick Avenue - 1.37 AC





## **DENISON PROPERTY PORTFOLIO** | 811 S Armstrong Avenue - 0.09 AC





## **DENISON PROPERTY PORTFOLIO** | 911 S Perry Avenue - 0.17 AC





### **DENISON PROPERTY PORTFOLIO** | 930 N Tone Avenue - 0.34 AC





#### **DENISON PROPERTY PORTFOLIO** | E Main & Woodard - 1.16 AC





#### **DENISON PROPERTY PORTFOLIO** | 320 N Austin Avenue - 0.33 AC





#### **DENISON PROPERTY PORTFOLIO** | 401 E Texas Street - 0.15 AC





# DENISON PROPERTY PORTFOLIO





## DENISON PROPERTY PORTFOLIO

| City    | State                                                                                                                                                           | Zip