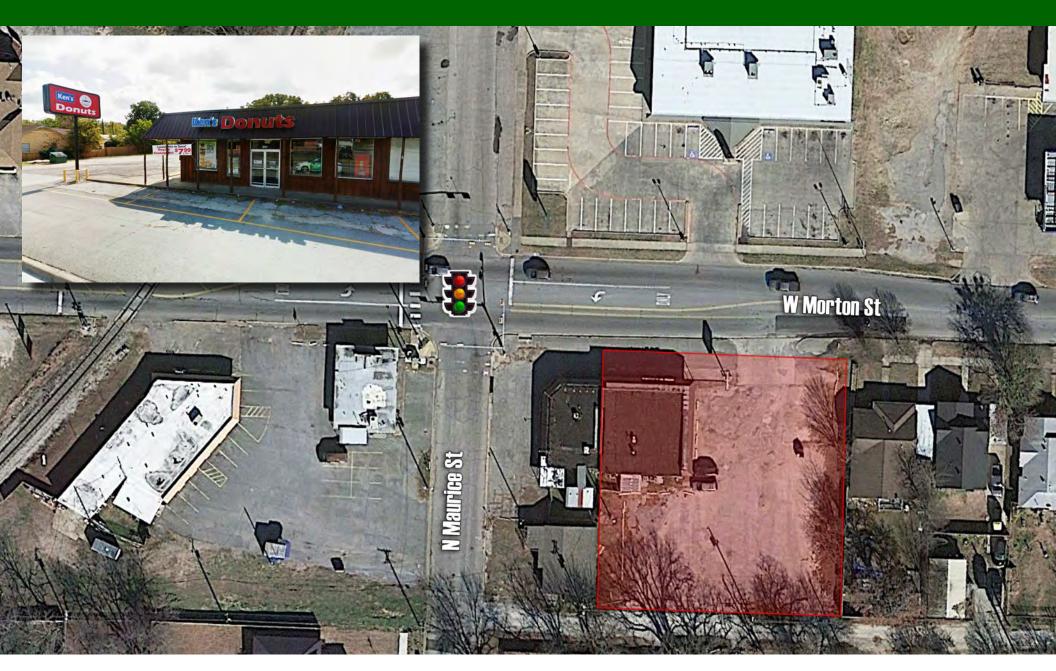

| 116 E SEARS ST    | 0.34 AC |
|---------|-------------------|---------|
| 2.      | 124 W MORTON ST   | 0.17 AC |
| 3.      | 1426 W MORTON ST  | 0.52 AC |
| 4.      | 320 N HOUSTON AVE | 0.11 AC |
| 5.      | 600 W COFFIN ST   | 0.45 AC |
| 6.      | 607 S MIRICK AVE  | 1.37 AC |
| 7.      | 811 S ARMSTRONG   | 0.09 AC |
| 8.      | 911 S PERRY AVE   | 0.17 AC |
| 9.      | 930 N TONE AVE    | 0.34 AC |
| 10.     | E MAIN & WOODARD  | 1.16 AC |
| 11.     | 320 N AUSTIN AVE  | 0.33 AC |
| 12.     | 401 E TEXAS ST    | 0.15 AC |
| 0 4 1 1 | FOR INFO & PRIOR  |         |







#### **DENISON PROPERTY PORTFOLIO** | 116 E Sears Street - 0.34 AC





## **DENISON PROPERTY PORTFOLIO** | 124 W Morton Street - 0.17 AC





#### **DENISON PROPERTY PORTFOLIO** | 1426 W Morton Street - 0.52 AC





#### **DENISON PROPERTY PORTFOLIO** | 320 N Houston Avenue - 0.11 AC





#### **DENISON PROPERTY PORTFOLIO** | 600 W Coffin Street - 0.45 AC





### **DENISON PROPERTY PORTFOLIO** | 607 S Mirick Avenue - 1.37 AC





## **DENISON PROPERTY PORTFOLIO** | 811 S Armstrong Avenue - 0.09 AC





## **DENISON PROPERTY PORTFOLIO** | 911 S Perry Avenue - 0.17 AC





### **DENISON PROPERTY PORTFOLIO** | 930 N Tone Avenue - 0.34 AC





#### **DENISON PROPERTY PORTFOLIO** | E Main & Woodard - 1.16 AC





#### **DENISON PROPERTY PORTFOLIO** | 320 N Austin Avenue - 0.33 AC





#### **DENISON PROPERTY PORTFOLIO** | 401 E Texas Street - 0.15 AC





# DENISON PROPERTY PORTFOLIO





## DENISON PROPERTY PORTFOLIO

| City    | State