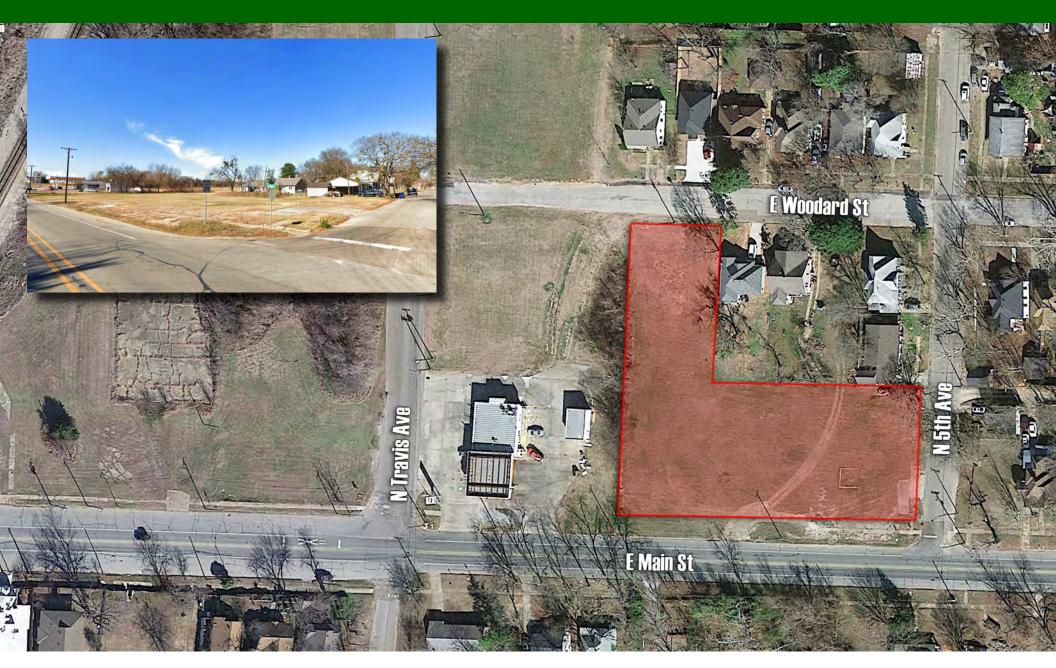

| 401 E TEXAS ST    | 0.15 AC |
| 0 4 1 1 | FOR INFO & PRIOR  |         |







#### **DENISON PROPERTY PORTFOLIO** | 116 E Sears Street - 0.34 AC





## **DENISON PROPERTY PORTFOLIO** | 124 W Morton Street - 0.17 AC





#### **DENISON PROPERTY PORTFOLIO** | 1426 W Morton Street - 0.52 AC





#### **DENISON PROPERTY PORTFOLIO** | 320 N Houston Avenue - 0.11 AC





#### **DENISON PROPERTY PORTFOLIO** | 600 W Coffin Street - 0.45 AC





### **DENISON PROPERTY PORTFOLIO** | 607 S Mirick Avenue - 1.37 AC





## **DENISON PROPERTY PORTFOLIO** | 811 S Armstrong Avenue - 0.09 AC





## **DENISON PROPERTY PORTFOLIO** | 911 S Perry Avenue - 0.17 AC





### **DENISON PROPERTY PORTFOLIO** | 930 N Tone Avenue - 0.34 AC





#### **DENISON PROPERTY PORTFOLIO** | E Main & Woodard - 1.16 AC





#### **DENISON PROPERTY PORTFOLIO** | 320 N Austin Avenue - 0.33 AC





#### **DENISON PROPERTY PORTFOLIO** | 401 E Texas Street - 0.15 AC





# DENISON PROPERTY PORTFOLIO





## DENISON PROPERTY PORTFOLIO

| City    | State                                                                                                                                                           | Zip                                                                                                                                                                                                                                                                                           | Acreage