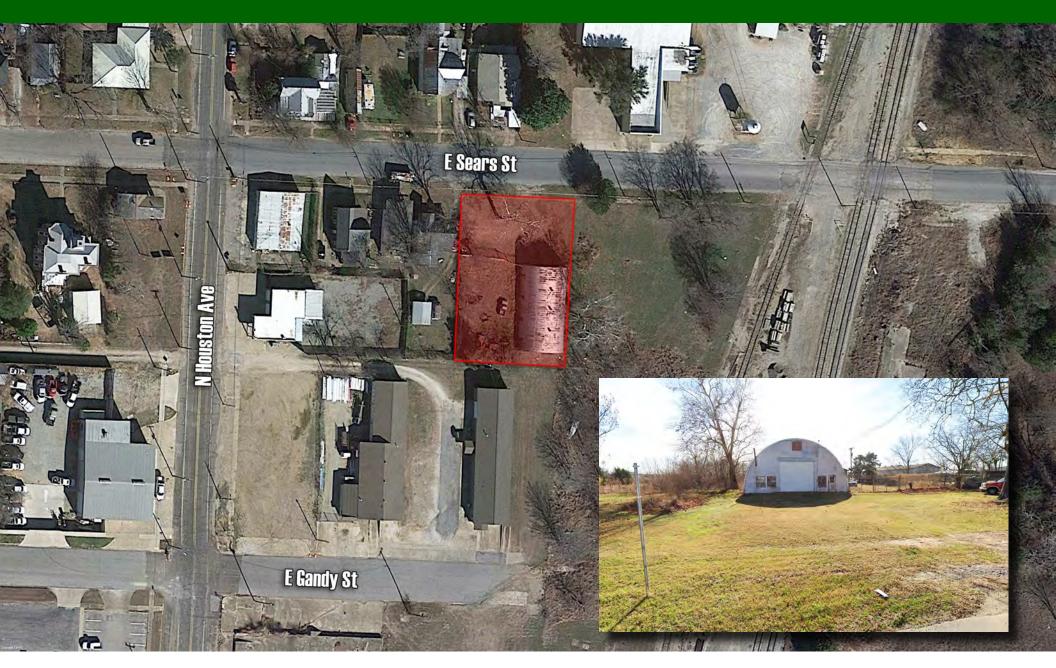

uwestrealty.com | 214.720.0004

**SCOTT RODGERS** Partner scottrodgers@duwestrealty.com | 214.720.0004



## DENISON PROPERTY PORTFOLIO

| 1.      | 116 E SEARS ST    | 0.34 AC |
|---------|-------------------|---------|
| 2.      | 124 W MORTON ST   | 0.17 AC |
| 3.      | 1426 W MORTON ST  | 0.52 AC |
| 4.      | 320 N HOUSTON AVE | 0.11 AC |
| 5.      | 600 W COFFIN ST   | 0.45 AC |
| 6.      | 607 S MIRICK AVE  | 1.37 AC |
| 7.      | 811 S ARMSTRONG   | 0.09 AC |
| 8.      | 911 S PERRY AVE   | 0.17 AC |
| 9.      | 930 N TONE AVE    | 0.34 AC |
| 10.     | E MAIN & WOODARD  | 1.16 AC |
| 11.     | 320 N AUSTIN AVE  | 0.33 AC |
| 12.     | 401 E TEXAS ST    | 0.15 AC |
| 0 4 1 1 | FOR INFO & PRIOR  |         |







#### **DENISON PROPERTY PORTFOLIO** | 116 E Sears Street - 0.34 AC





## **DENISON PROPERTY PORTFOLIO** | 124 W Morton Street - 0.17 AC





#### **DENISON PROPERTY PORTFOLIO** | 1426 W Morton Street - 0.52 AC





#### **DENISON PROPERTY PORTFOLIO** | 320 N Houston Avenue - 0.11 AC





#### **DENISON PROPERTY PORTFOLIO** | 600 W Coffin Street - 0.45 AC





### **DENISON PROPERTY PORTFOLIO** | 607 S Mirick Avenue - 1.37 AC





## **DENISON PROPERTY PORTFOLIO** | 811 S Armstrong Avenue - 0.09 AC





## **DENISON PROPERTY PORTFOLIO** | 911 S Perry Avenue - 0.17 AC





### **DENISON PROPERTY PORTFOLIO** | 930 N Tone Avenue - 0.34 AC





#### **DENISON PROPERTY PORTFOLIO** | E Main & Woodard - 1.16 AC





#### **DENISON PROPERTY PORTFOLIO** | 320 N Austin Avenue - 0.33 AC





#### **DENISON PROPERTY PORTFOLIO** | 401 E Texas Street - 0.15 AC





# D