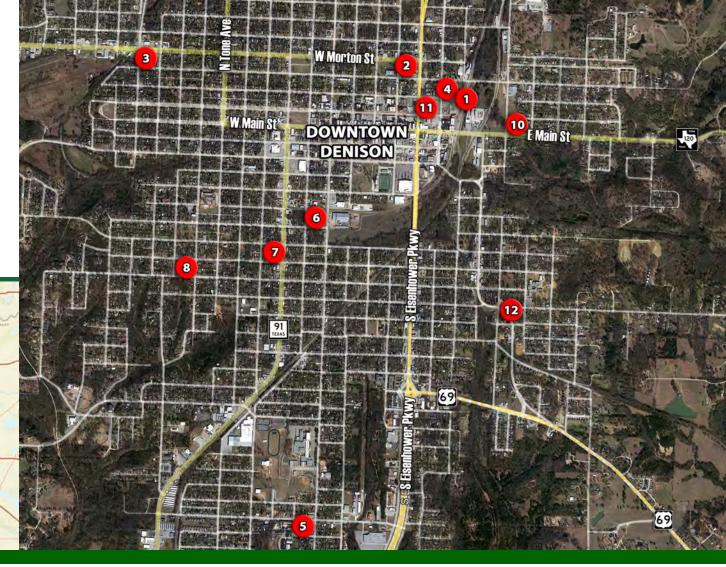

## DENISON PROPERTY PORTFOLIO

| 1.      | 116 E SEARS ST    | 0.34 AC |
|---------|-------------------|---------|
| 2.      | 124 W MORTON ST   | 0.17 AC |
| 3.      | 1426 W MORTON ST  | 0.52 AC |
| 4.      | 320 N HOUSTON AVE | 0.11 AC |
| 5.      | 600 W COFFIN ST   | 0.45 AC |
| 6.      | 607 S MIRICK AVE  | 1.37 AC |
| 7.      | 811 S ARMSTRONG   | 0.09 AC |
| 8.      | 911 S PERRY AVE   | 0.17 AC |
| 9.      | 930 N TONE AVE    | 0.34 AC |
| 10.     | E MAIN & WOODARD  | 1.16 AC |
| 11.     | 320 N AUSTIN AVE  | 0.33 AC |
| 12.     | 401 E TEXAS ST    | 0.15 AC |
| 0 4 1 1 | FOR INFO & PRIOR  |         |

# DENISON PROPERTY PORTFOLIO