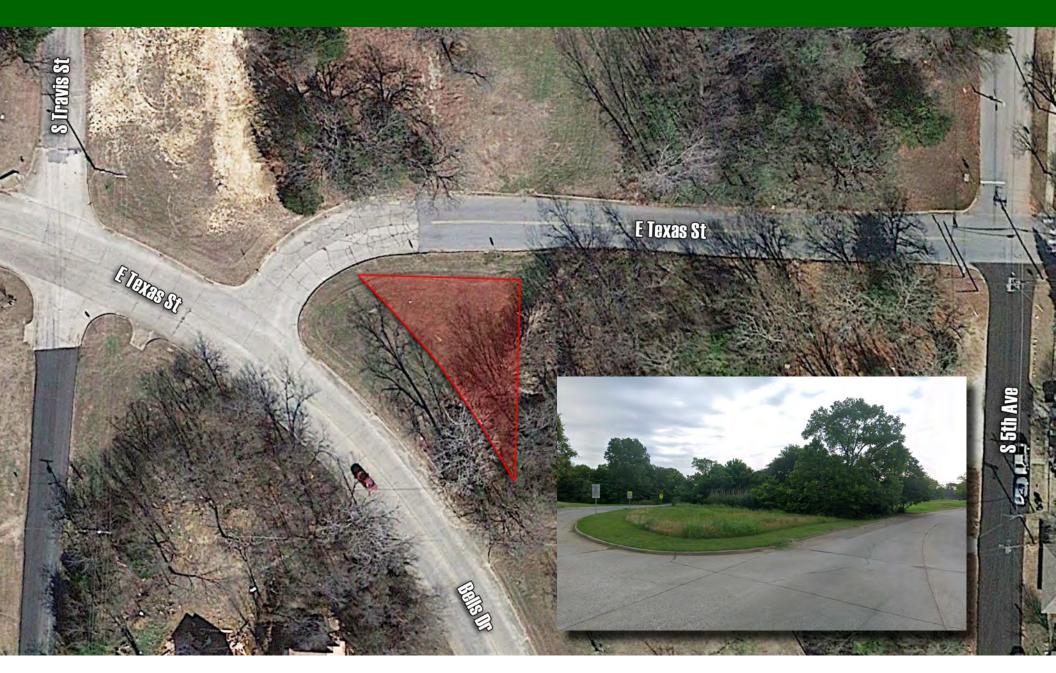

34 AC





## **DENISON PROPERTY PORTFOLIO** | 124 W Morton Street - 0.17 AC





#### **DENISON PROPERTY PORTFOLIO** | 1426 W Morton Street - 0.52 AC





#### **DENISON PROPERTY PORTFOLIO** | 320 N Houston Avenue - 0.11 AC





#### **DENISON PROPERTY PORTFOLIO** | 600 W Coffin Street - 0.45 AC





### **DENISON PROPERTY PORTFOLIO** | 607 S Mirick Avenue - 1.37 AC





## **DENISON PROPERTY PORTFOLIO** | 811 S Armstrong Avenue - 0.09 AC





## **DENISON PROPERTY PORTFOLIO** | 911 S Perry Avenue - 0.17 AC





### **DENISON PROPERTY PORTFOLIO** | 930 N Tone Avenue - 0.34 AC





#### **DENISON PROPERTY PORTFOLIO** | E Main & Woodard - 1.16 AC





#### **DENISON PROPERTY PORTFOLIO** | 320 N Austin Avenue - 0.33 AC





#### **DENISON PROPERTY PORTFOLIO** | 401 E Texas Street - 0.15 AC





# DENISON PROPERTY PORTFOLIO





## DENISON PROPERTY PORTFOLIO

| City    | State                                                                                                                                                           | Zip                                                                                                                                                                                                                                                                                           | Acreage